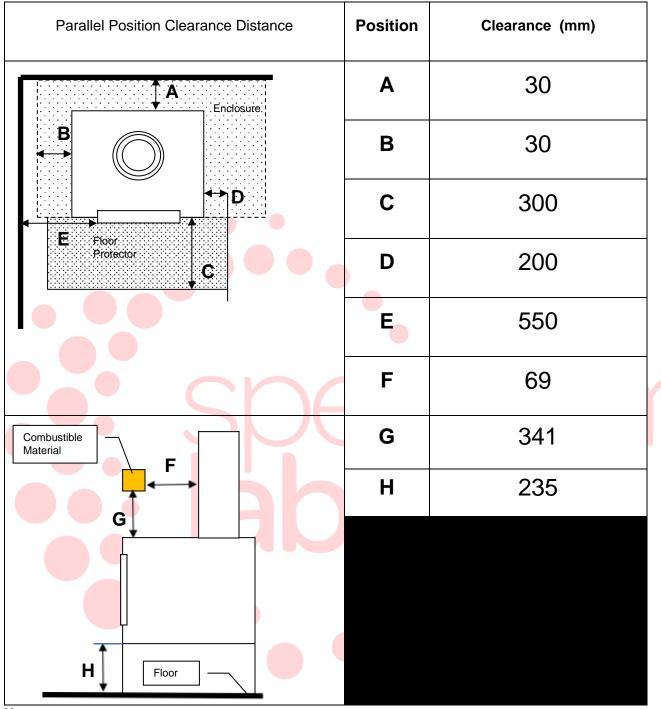

## AS/NZS 2918:2018 Appendix B test results

## Notes:

- 1. The clearance measurement A was taken from the distance between walls and closest point of the zeroclearance box; B, C and D were measured form the edge of the floor protector to the edge of the fuel loading aperture.
- 2. The flue was installed onto the flue spigot, extended centrally and vertically without bend before and after penetration of the ceiling plane.
- 3. Dimension B was taken from the zero-clearance box to the side wall.
- 4. Dimension D was taken from side of fuel-loading opening.
- 5. Mantel shelf height was taken from the floor.
- 6. Drawings shown above are not to scale.