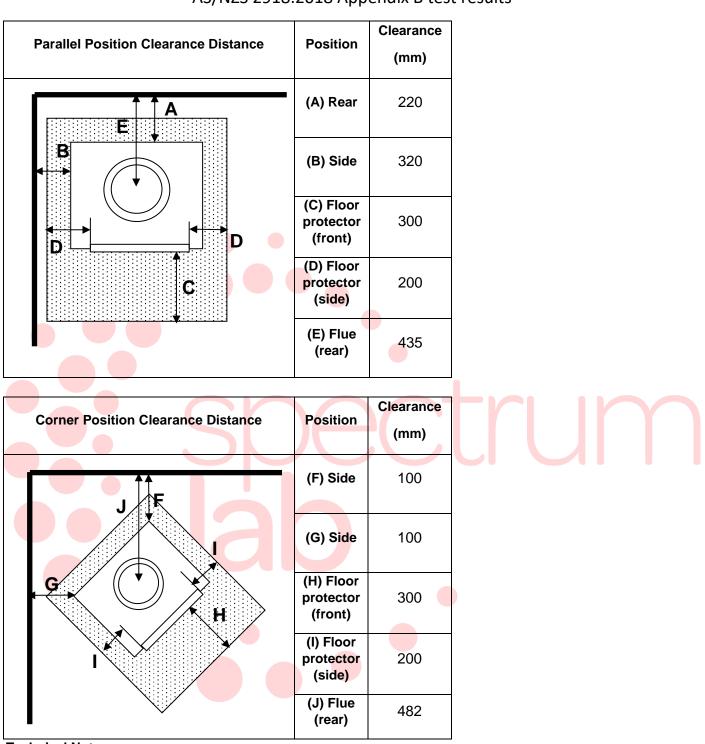

## AS/NZS 2918:2018 Appendix B test results

- Technical Note:
  - 1. The clearance measurement A, B, F and G were taken from the distance between walls and closest point of the appliance, C and H were measured from the front of the fuel-loading opening to the edge of the floor protector, D and I were measured from each side of fuel-loading opening, E and J were calculated from the flue's surface to the rear wall.
  - 2. The flue was installed onto the flue spigot, extended centrally and vertically without bend before and after penetration of the ceiling plane.
  - 3. Drawings shown above are not to scale.