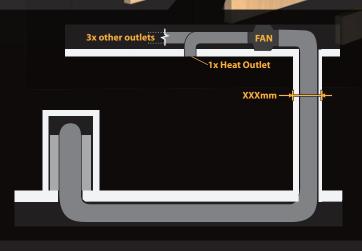

## **Ducting**

It is possible for the flexible ducting to be squeezed into an oval shape if required in installations were the cavity size needs to be smaller than the overall duct diameter.

In this situation the duct diameter is not to be reduced by more than 30mm and dwangs should be offset to reduce the need to compress the ducting as much as possible.