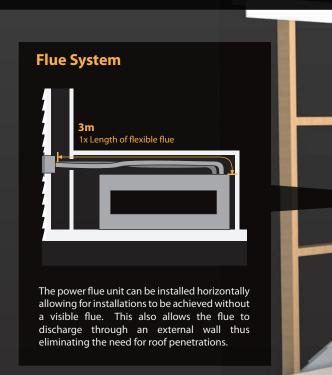

Escea gas fireplaces have a very large number of installation options, this Design Guide explains one of these.

The dimensions and specifications shown here are recommendations, and in most cases these can vary to suit your installation. For more detailed information on minimum / maximum dimensions, view the installation manual available on our website: www.escea.com/technical