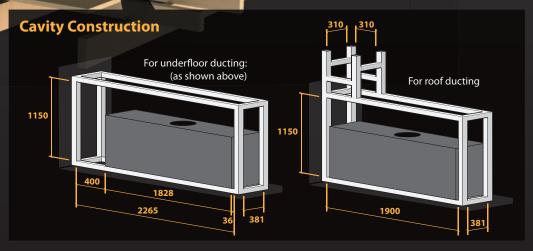

## **Ducting**

It is possible for the flexible ducting to be squeezed into an oval shape if required in installations were the cavity size needs to be smaller than the overall duct diameter.

In this situation the duct diameter is not to be reduced by more than 30mm and dwangs should be offset to reduce the need to compress the ducting as much as possible.