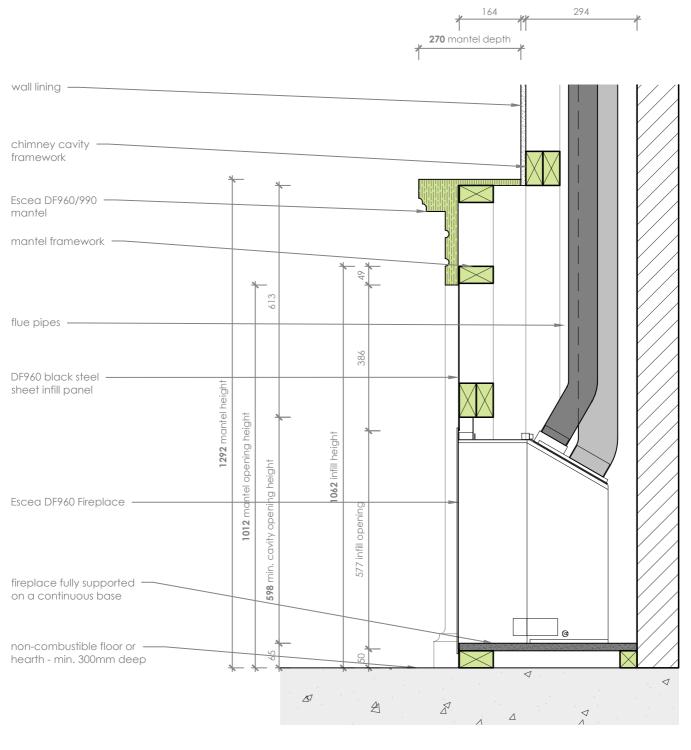

## **DF960 - Mantel Surround Installation Detail**

# Section Detail

1:10

### Notes:

- DO NOT SCALE OFF THESE DRAWINGS. All dimensions are in mm.
- This detail sheet is to assist in the installation of a DF960 Gas Fire with an Escea Timber Mantel.
- Combustible materials directly above the fireplace, may be susceptible to high levels of heat (outside compliance with AS/NZS5601) if the above detailing is not adhered to.
- Raise the base of the fire up off finished floor level a minimum of 65mm, to allow for the infill panel below the fire.
- This technical sheet must be read in conjunction with the Escea DF Series Installation Manual, the latest version can be found on our website at *www.escea.com*.

GENERAL CONSTRUCTION AND FINISHES SHOWN INDICATIVE ONLY

Contact the ESCEA Architectural Advisory Team for assistance with the specification of this fire - aa@escea.com