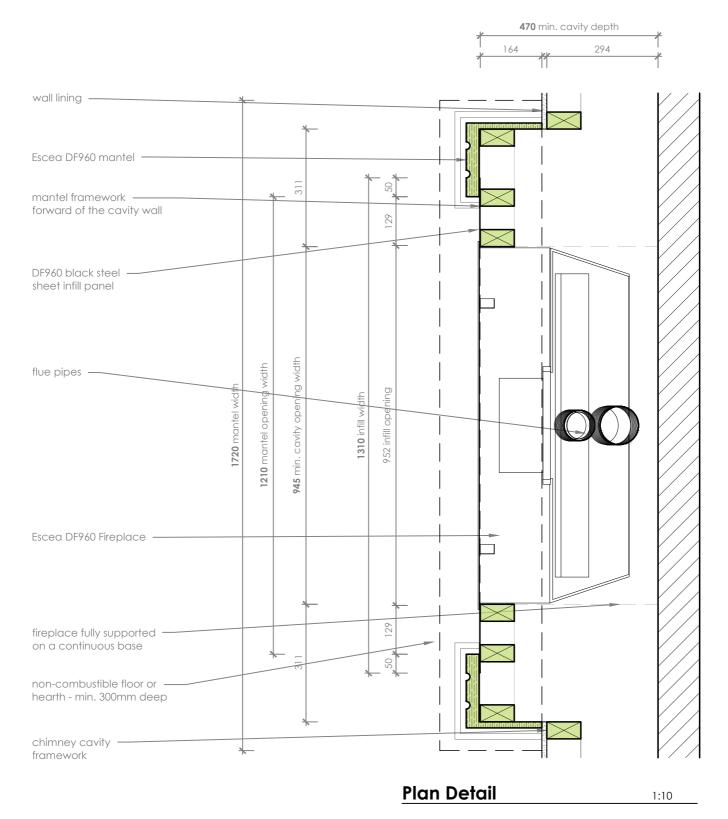

## **DF960 - Mantel Surround Installation Detail**

#### Notes:

- DO NOT SCALE OFF THESE DRAWINGS. All dimensions are in mm.
- This detail sheet is to assist in the installation of a DF960 Gas Fire with an Escea Timber Mantel.
- Combustible materials directly above the fireplace, may be susceptible to high levels of heat (outside compliance with AS/NZS5601) if the above detailing is not adhered to.
- Raise the base of the fire up off finished floor level a minimum of 65mm, to allow for the infill panel below the fire.
- This technical sheet must be read in conjunction with the Escea DF Series Installation Manual, the latest version can be found on our website at *www.escea.com*.

GENERAL CONSTRUCTION AND FINISHES SHOWN INDICATIVE ONLY

#### Contact the ESCEA Architectural Advisory Team for assistance with the specification of this fire - aa@escea.com