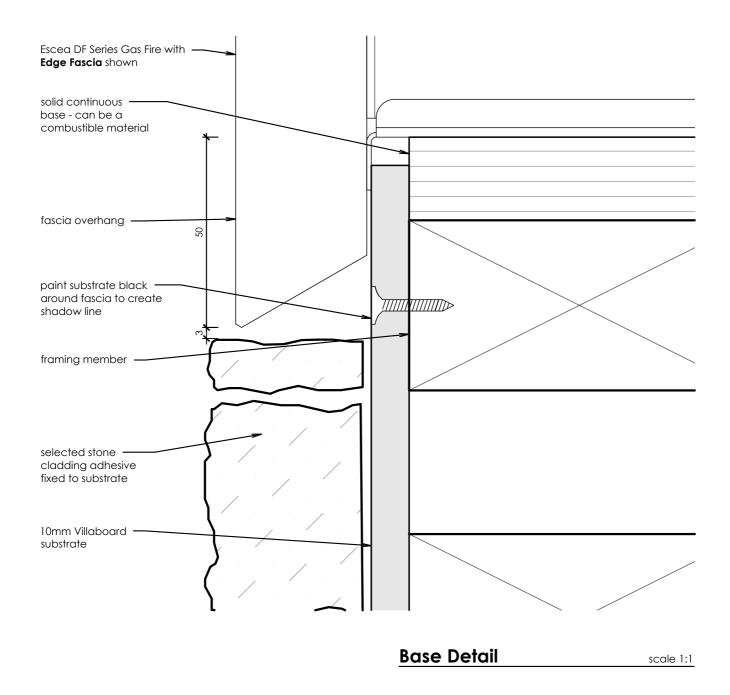

GENERAL CONSTRUCTION AND FINISHES SHOWN INDICATIVE ONLY

- This detail is to assist in the installation of a Stacked Stone finish to the DF700 or DF960 Gas Fireplace using the Edge Fascia.
- Consider noise attenuation within timber framed cavities. It is advisable to restrain fire to avoid movement.
- Powdercoated fascia's can be easily damaged handle with care.
- Give consideration to the overhang of the fascia when setting up the fire base of the appliance must be at least 52mm above the any adjacent horizontal surface.
- This technical sheet must be read in conjunction with the Escea DF Series Installation Manual, the latest version can be found on our website at **www.escea.com**.