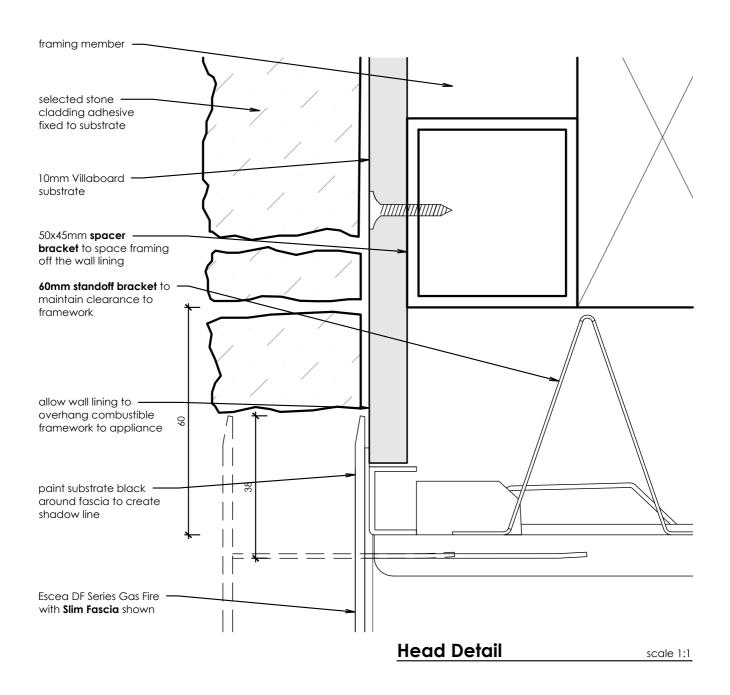

- DO NOT SCALE OFF THESE DRAWINGS. All dimensions are in mm.
- This detail is to assist in the installation of a Stacked Stone finish to the DF700, DF960 or DF990 Gas Fireplace using the Slim Fascia.
- Consider noise attenuation within timber framed cavities. It is advisable to restrain fire to avoid movement.
- Ensure to lower standoff brackets at the top of the fire prior to closing in.
- Powdercoated fascia's can be easily damaged handle with care.
- This technical sheet must be read in conjunction with the Escea DF Series Installation Manual, the latest version can be found on our website at **www.escea.com**.

GENERAL CONSTRUCTION AND FINISHES SHOWN INDICATIVE ONLY

- This detail is to assist in the installation of a Stacked Stone finish to the DF700, DF960 or DF990 Gas Fireplace using the Slim Fascia.
- Consider noise attenuation within timber framed cavities. It is advisable to restrain fire to avoid movement.
- Powdercoated fascia's can be easily damaged handle with care.
- Give consideration to the overhang of the fascia when setting up the fire base of the appliance must be at least 30mm above the any adjacent horizontal surface.
- This technical sheet must be read in conjunction with the Escea DF Series Installation Manual, the latest version can be found on our website at www.escea.com.