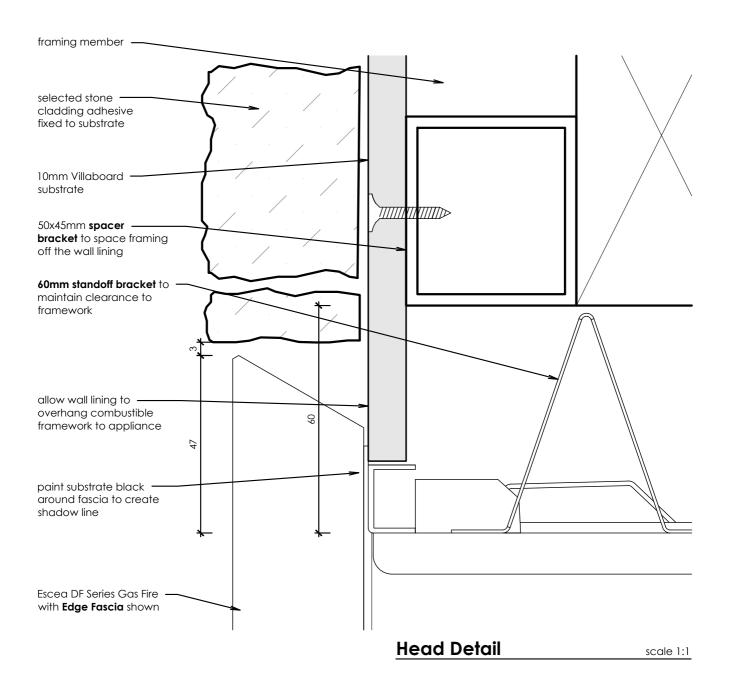

GENERAL CONSTRUCTION AND FINISHES SHOWN INDICATIVE ONLY

- DO NOT SCALE OFF THESE DRAWINGS. All dimensions are in mm.
- This detail is to assist in the installation of a Stacked Stone finish to the DF700 or DF960 Gas Fireplace using the Edge Fascia.
- Consider noise attenuation within timber framed cavities. It is advisable to restrain fire to avoid movement.
- Ensure to lower standoff brackets at the top of the fire prior to closing in.
- Powdercoated fascia's can be easily damaged handle with care.
- This technical sheet must be read in conjunction with the Escea DF Series Installation Manual, the latest version can be found on our website at **www.escea.com**.

GENERAL CONSTRUCTION AND FINISHES SHOWN INDICATIVE ONLY

- This detail is to assist in the installation of a Stacked Stone finish to the DF700 or DF960 Gas Fireplace using the Edge Fascia.
- Consider noise attenuation within timber framed cavities. It is advisable to restrain fire to avoid movement.
- Powdercoated fascia's can be easily damaged handle with care.
- Give consideration to the overhang of the fascia when setting up the fire base of the appliance must be at least 52mm above the any adjacent horizontal surface.
- This technical sheet must be read in conjunction with the Escea DF Series Installation Manual, the latest version can be found on our website at **www.escea.com**.