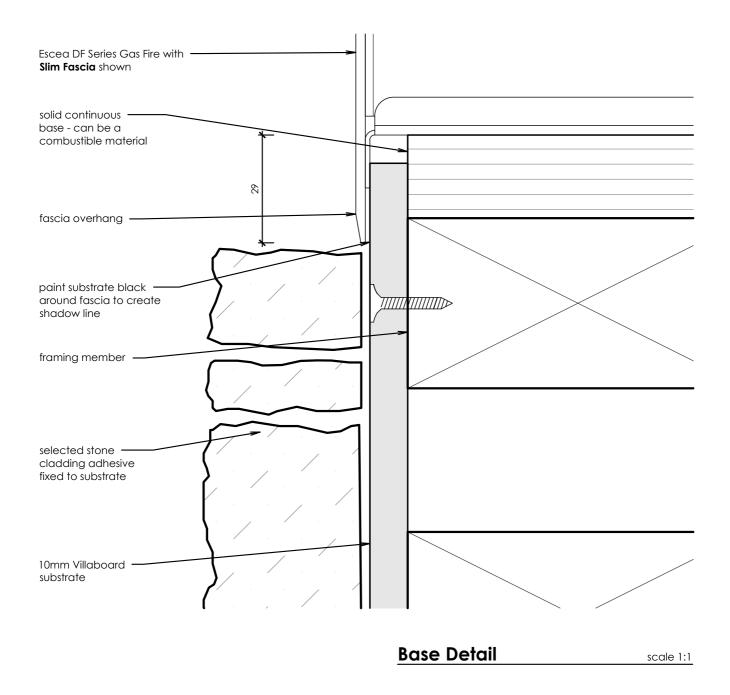

GENERAL CONSTRUCTION AND FINISHES SHOWN INDICATIVE ONLY

- This detail is to assist in the installation of a Stacked Stone finish to the DF700, DF960 or DF990 Gas Fireplace using the Slim Fascia.
- Consider noise attenuation within timber framed cavities. It is advisable to restrain fire to avoid movement.
- Powdercoated fascia's can be easily damaged handle with care.
- Give consideration to the overhang of the fascia when setting up the fire base of the appliance must be at least 30mm above the any adjacent horizontal surface.
- This technical sheet must be read in conjunction with the Escea DF Series Installation Manual, the latest version can be found on our website at www.escea.com.