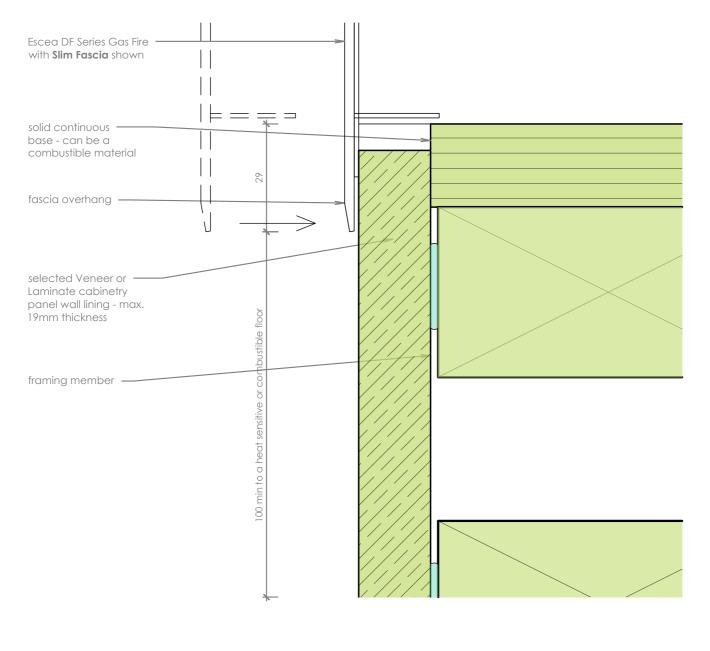

# DF700/DF960 - Cabinetry Finish Detail

# Base Detail scale 1:1

#### Notes:

- This detail is to assist in the installation of a **Cabinetry or Joinery finish** to the DF700, DF960 or DF990 Gas Fireplace.
- Consider noise attenuation within timber framed cavities. It is advisable to restrain fire to avoid movement.
- Powdercoated fascia's can be easily damaged handle with care.
- Give consideration to the overhang of the fascia when setting up the fire base of the appliance must be at least 30mm above the any adjacent horizontal surface.
- This technical sheet must be read in conjunction with the Escea DF Series Installation Manual, the latest version can be found on our website at **www.escea.com**.

GENERAL CONSTRUCTION AND FINISHES SHOWN INDICATIVE ONLY

Contact the ESCEA Architectural Advisory Team for assistance with the specification of this fire - aa@escea.com