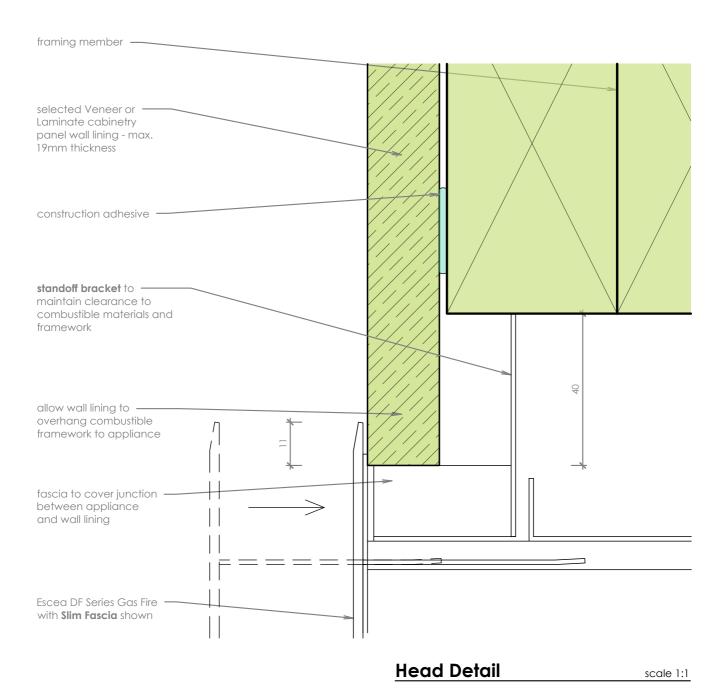

# DF700/DF960 - Cabinetry Finish Detail

### Notes:

- DO NOT SCALE OFF THESE DRAWINGS. All dimensions are in mm.
- This detail is to assist in the installation of a Cabinetry or Joinery finish to the DF700, DF960 or DF990 Gas Fireplace.
- Finish detail also applicable to the side of the appliance.
- Consider noise attenuation within timber framed cavities. It is advisable to restrain fire to avoid movement.
- Powdercoated fascia's can be easily damaged handle with care.
- This technical sheet must be read in conjunction with the Escea DF Series Installation Manual, the latest version can be found on our website at *www.escea.com*.

GENERAL CONSTRUCTION AND FINISHES SHOWN INDICATIVE ONLY

Contact the ESCEA Architectural Advisory Team for assistance with the specification of this fire - aa@escea.com