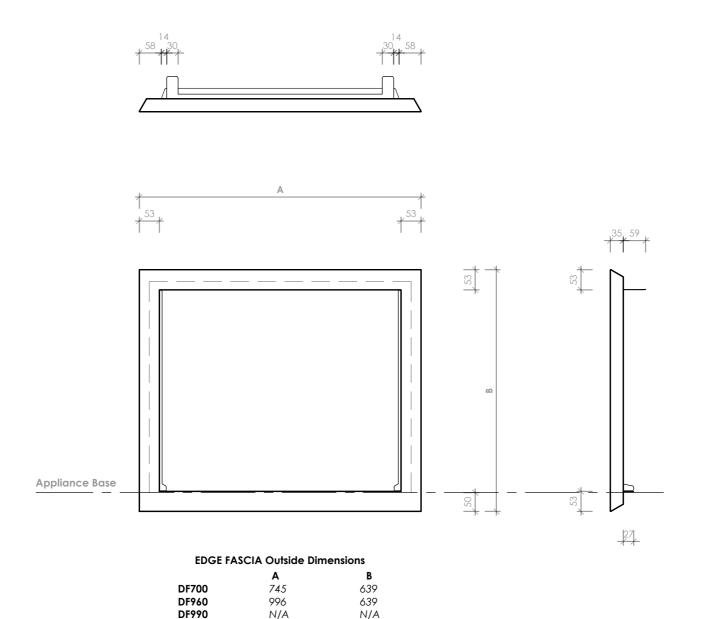

#### Notes:

- All dimensions are in mm.
- Edge Fascia is available in Metallic Black or Titanium Silver finishes.
- Fascia is designed to finish flush with the wall surface and overlay the junction between the appliance and the wall lining.
- Powdercoated fascia's can be easily damaged handle with care.
- For fascia fitting instructions refer to the Escea DF Series Installation Manual, the latest version can be found on our website at www.escea.com

# GENERAL CONSTRUCTION AND FINISHES SHOWN INDICATIVE ONLY

Contact the ESCEA Architectural Advisory Team for assistance with the specification of this fire - aa@escea.com