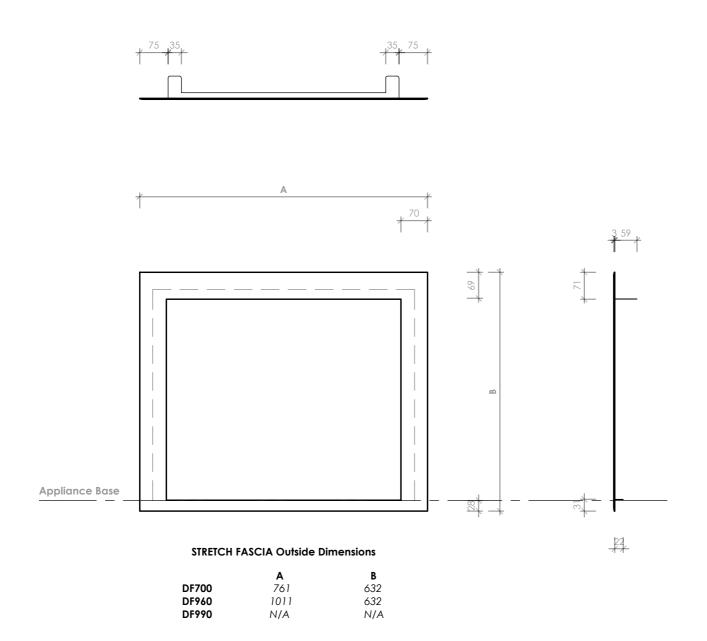

## Notes:

- All dimensions are in mm.
- Stretch Fascia is available in Metallic Black, Titanium Silver or Stainless Steel finishes.
- Fascia is designed to finish flush with the wall surface and overlay the junction between the appliance and the wall lining.
- Powdercoated fascia's can be easily damaged handle with care.
- For fascia fitting instructions refer to the Escea DF Series Installation Manual, the latest version can be found on our website at www.escea.com

# GENERAL CONSTRUCTION AND FINISHES SHOWN INDICATIVE ONLY

Contact the ESCEA Architectural Advisory Team for assistance with the specification of this fire - aa@escea.com