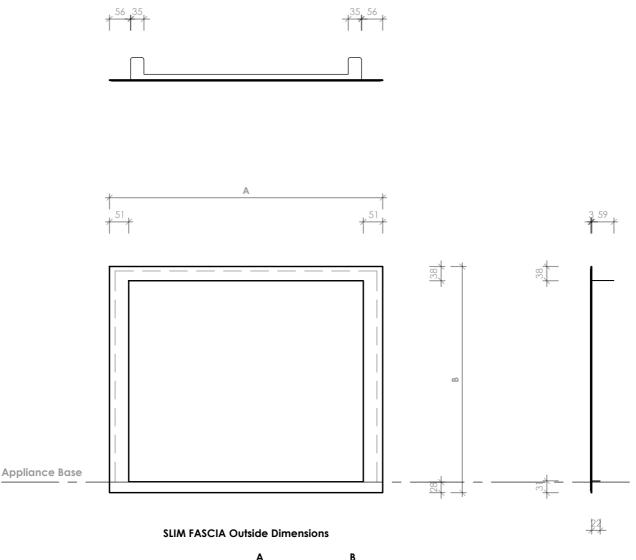

|       | Α   | В   |
|-------|-----|-----|
| DF700 | 723 | 598 |
| DF960 | 973 | 598 |
| DF990 | 973 | 887 |

### Notes:

- All dimensions are in mm.
- Slim Fascia is available in Metallic Black, Titanium Silver or Stainless Steel (DF700 and 960 only) finishes.
- Fascia is designed to finish flush with the wall surface and overlay the junction between the appliance and the wall lining.
- Powdercoated fascia's can be easily damaged handle with care.
- For fascia fitting instructions refer to the Escea DF Series Installation Manual, the latest version can be found on our website at www.escea.com

#### GENERAL CONSTRUCTION AND FINISHES SHOWN INDICATIVE ONLY

Contact the ESCEA Architectural Advisory Team for assistance with the specification of this fire - aa@escea.com