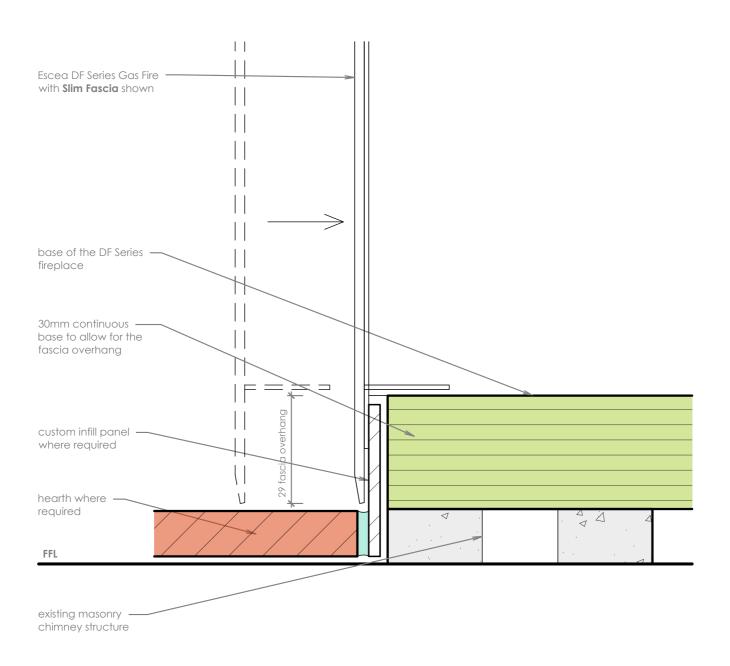

## Notes:

- This detail is to assist in the installation of the DF700, DF960 or DF990 Gas Fireplace into a Masonry Cavity.
- Finish detail also applicable to the side of the appliance.
- No flue clearance is required where the fireplace is installed into a fully masonry cavity.
- Powdercoated fascia's can be easily damaged handle with care.
- Floor mounted installations may require the use of a hearth to protect heat sensitive or combustible floor coverings.
- This technical sheet must be read in conjunction with the Escea DF Series Installation Manual, the latest version can be found on our website at www.escea.com.

GENERAL CONSTRUCTION AND FINISHES SHOWN INDICATIVE ONLY

Contact the ESCEA Architectural Advisory Team for assistance with the specification of this fire - aa@escea.com