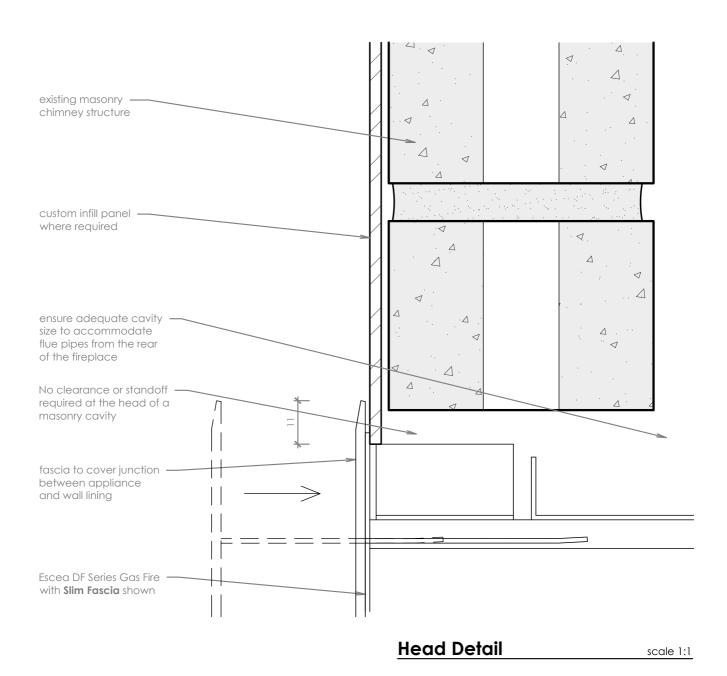

## Notes:

- DO NOT SCALE OFF THESE DRAWINGS. All dimensions are in mm.
- This detail is to assist in the installation of the DF700, DF960 or DF990 Gas Fireplace into a Masonry Cavity.
- Finish detail also applicable to the side of the appliance.
- No flue clearance is required where the fireplace is installed into a fully masonry cavity.
- Powdercoated fascia's can be easily damaged handle with care.
- This technical sheet must be read in conjunction with the Escea DF Series Installation Manual, the latest version can be found on our website at www.escea.com.

GENERAL CONSTRUCTION AND FINISHES SHOWN INDICATIVE ONLY

Contact the ESCEA Architectural Advisory Team for assistance with the specification of this fire - aa@escea.com

**Base Detail** scale 1:1