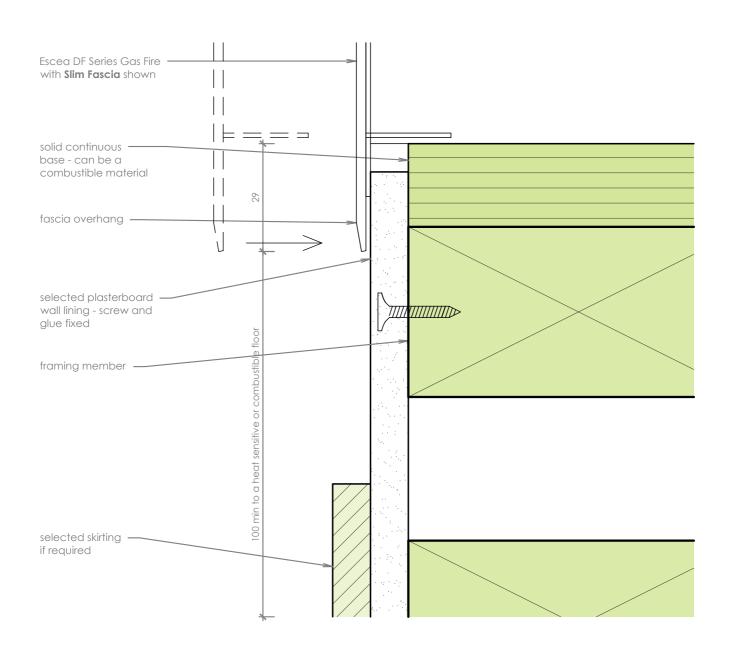

## Notes:

- This detail is to assist in the installation of a plasterboard finish to the DF700, DF960 or DF990 Gas Fireplace.
- Consider noise attenuation within timber framed cavities. It is advisable to restrain fire to avoid movement.
- Powdercoated fascia's can be easily damaged handle with care.
- Give consideration to the overhang of the fascia when setting up the fire base of the appliance must be at least 30mm above the any adjacent horizontal surface.
- This technical sheet must be read in conjunction with the Escea DF Series Installation Manual, the latest version can be found on our website at **www.escea.com**.

GENERAL CONSTRUCTION AND FINISHES SHOWN INDICATIVE ONLY

Contact the ESCEA Architectural Advisory Team for assistance with the specification of this fire - aa@escea.com