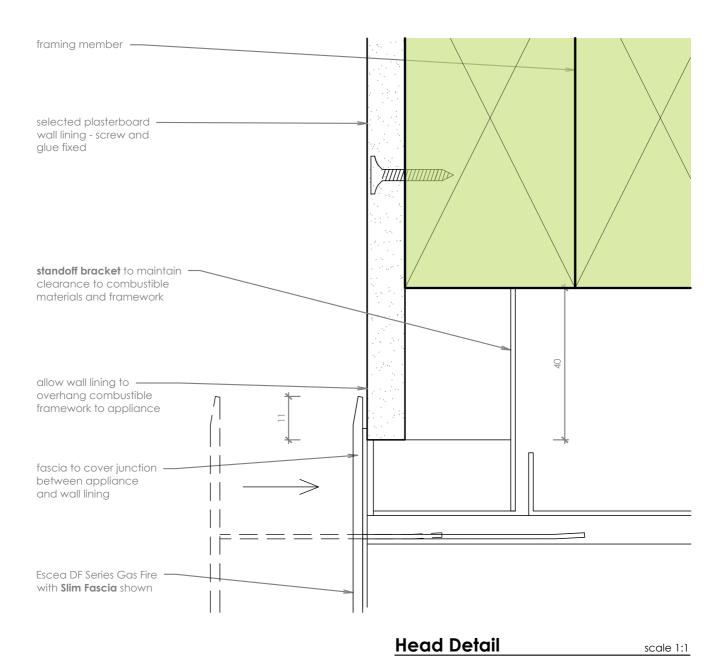

## Notes:

- DO NOT SCALE OFF THESE DRAWINGS. All dimensions are in mm.
- This detail is to assist in the installation of a plasterboard finish to the DF700, DF960 or DF990 Gas Fireplace.
- Consider noise attenuation within timber framed cavities. It is advisable to restrain fire to avoid movement.
- Finish detail also applicable to the side of the appliance.
- Powdercoated fascia's can be easily damaged handle with care.
- This technical sheet must be read in conjunction with the Escea DF Series Installation Manual, the latest version can be found on our website at **www.escea.com**.

GENERAL CONSTRUCTION AND FINISHES SHOWN INDICATIVE ONLY

Contact the ESCEA Architectural Advisory Team for assistance with the specification of this fire - aa@escea.com

Base Detail scale 1:1