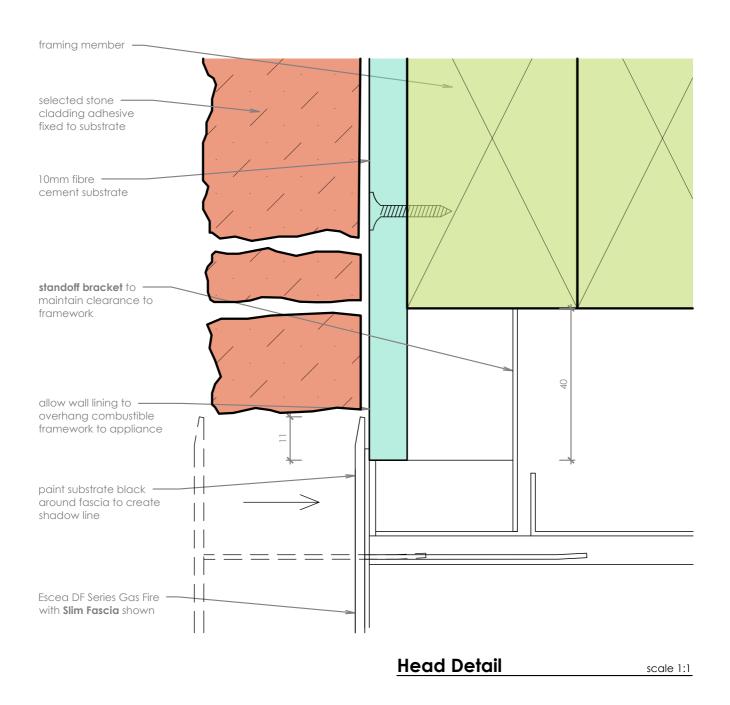

## Notes:

- DO NOT SCALE OFF THESE DRAWINGS. All dimensions are in mm.
- This detail is to assist in the installation of a Stacked Stone finish to the DF700, DF960 or DF990 Gas Fireplace using the Slim Fascia.
- Consider noise attenuation within timber framed cavities. It is advisable to restrain fire to avoid movement.
- Powdercoated fascia's can be easily damaged handle with care.
- This technical sheet must be read in conjunction with the Escea DF Series Installation Manual, the latest version can be found on our website at www.escea.com.

GENERAL CONSTRUCTION AND FINISHES SHOWN INDICATIVE ONLY

**Base Detail** scale 1:1