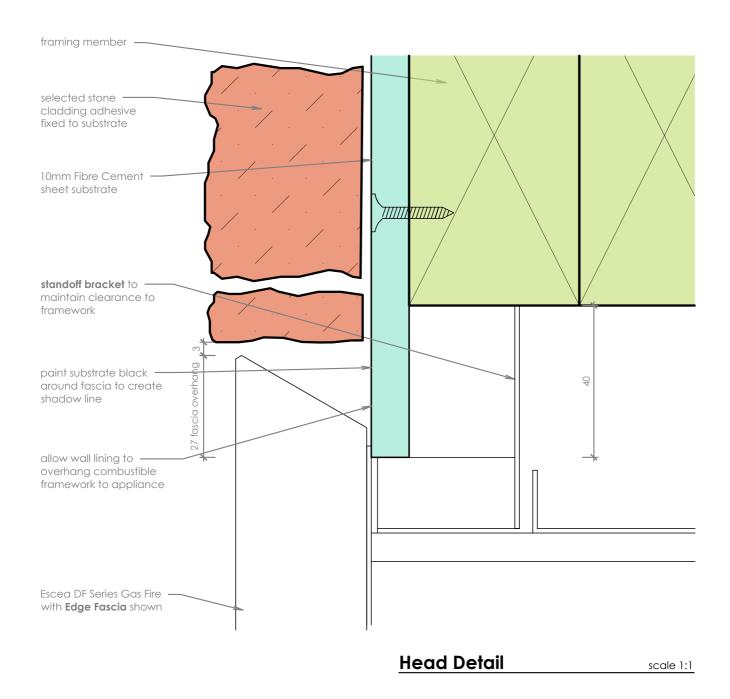

# Notes:

- DO NOT SCALE OFF THESE DRAWINGS. All dimensions are in mm.
- This detail is to assist in the installation of a Stacked Stone finish to the DF700 or DF960 Gas Fireplace using the Edge Fascia.
- Consider noise attenuation within timber framed cavities. It is advisable to restrain fire to avoid movement.
- Powdercoated fascia's can be easily damaged handle with care.
- This technical sheet must be read in conjunction with the Escea DF Series Installation Manual, the latest version can be found on our website at www.escea.com.

GENERAL CONSTRUCTION AND FINISHES SHOWN INDICATIVE ONLY

#### **Base Detail** scale 1:1