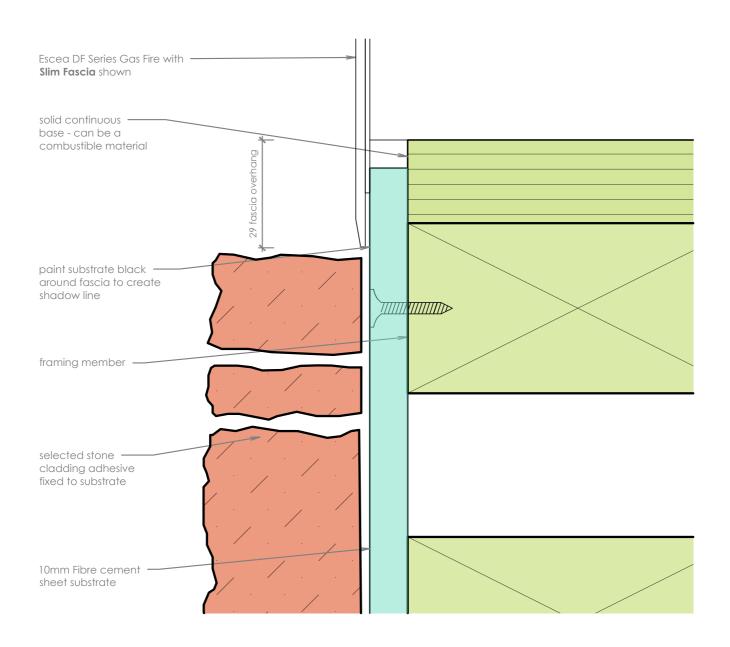

## Notes:

- This detail is to assist in the installation of a Stacked Stone finish to the DF700, DF960 or DF990 Gas Fireplace using the Slim Fascia.
- Consider noise attenuation within timber framed cavities. It is advisable to restrain fire to avoid movement.
- Powdercoated fascia's can be easily damaged handle with care.
- Give consideration to the overhang of the fascia when setting up the fire base of the appliance must be at least 30mm above the any adjacent horizontal surface.
- This technical sheet must be read in conjunction with the Escea DF Series Installation Manual, the latest version can be found on our website at www.escea.com.

GENERAL CONSTRUCTION AND FINISHES SHOWN INDICATIVE ONLY