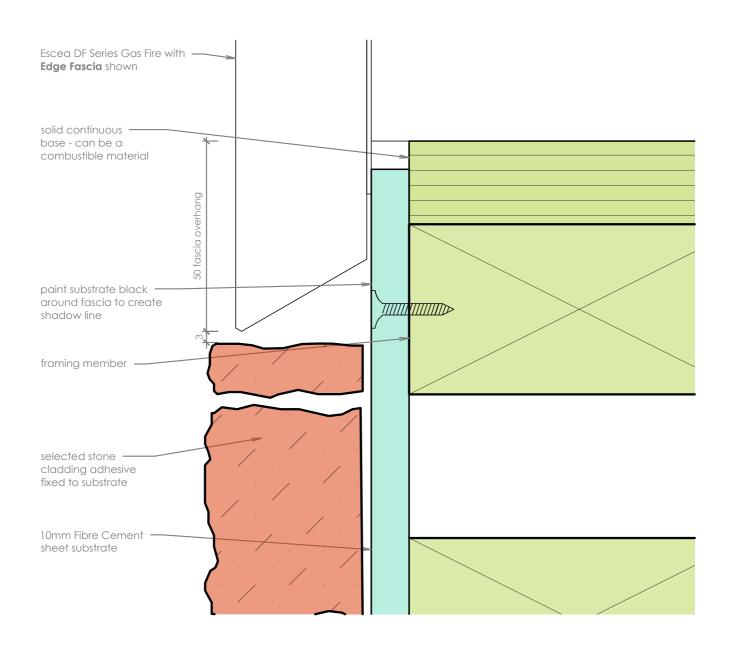

## Notes:

- This detail is to assist in the installation of a Stacked Stone finish to the DF700 or DF960 Gas Fireplace using the Edge Fascia.
- Consider noise attenuation within timber framed cavities. It is advisable to restrain fire to avoid movement.
- Powdercoated fascia's can be easily damaged handle with care.
- Give consideration to the overhang of the fascia when setting up the fire base of the appliance must be at least 52mm above the any adjacent horizontal surface.
- This technical sheet must be read in conjunction with the Escea DF Series Installation Manual, the latest version can be found on our website at www.escea.com.

GENERAL CONSTRUCTION AND FINISHES SHOWN INDICATIVE ONLY