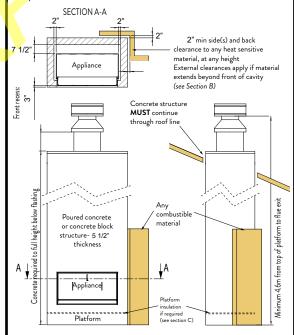

# Minimum Requirements of if installing into a Concrete or Concrete Block Structure(mm):

The entire appliance must be fully enclosed in concrete material of thickness 5 1/2" or greater. Cladding over the concrete structure can consist of any heat resistant material.

When the appliance is installed in a remote, freestanding structure that is not attached to or encompassed within the envelope of the building and is at least 78" from any combustible material in any direction, then the enclosure may be constructed from any heat resistant material. If any combustible material is within 78" of the fire in any direction, then the enclosure must comply with the concrete structure specified below.

#### **External Clearances to Combustible Surfaces**

The cavity structure must comply with the minimum requirements as stated on the previous page depending on the installation method of choice.

Do not install a TV above this fire under any circumstances.