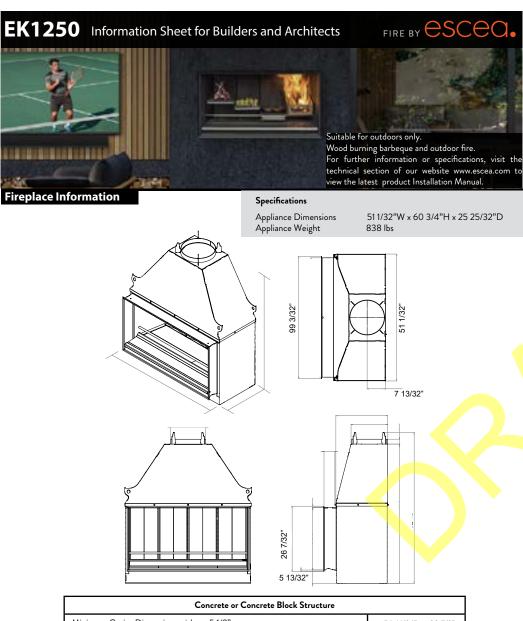

| Concrete or Concrete Block Structure               |                      |
|----------------------------------------------------|----------------------|
| Minimum Cavity Dimensions without 5 1/2" concrete: | 54 11/64" x 32 7/8"  |
| Minimum Cavity Dimensions with 5 1/2" concrete:    | 65 3/16" x 41 11/32" |

NOTE: Concrete or concrete block structure height dimension is dependent on the project, but in all instances must extend above the roof line.