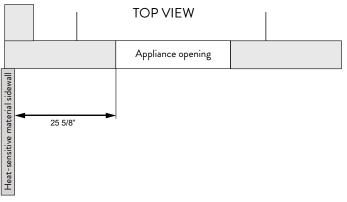

## Clearances

#### **External Clearances to Combustible Surfaces**

The cavity structure must comply with the minimum requirements as stated on the previous page depending on the installation method of choice.

Do not install a TV above this fire under any circumstances.