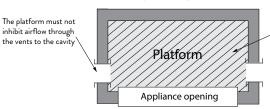

## **Platform Construction**

The fire must be securely fastened to the platform using the fixing points on the base of the appliance. Please see the Installation Manual for details.

#### View looking down through cavity from above

The platform must be suitable to support the appliance, flue system and any other additional weight placed on it