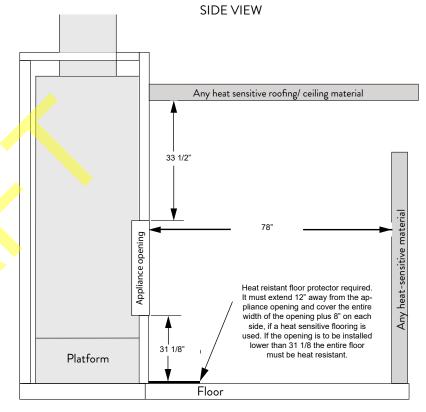

## Clearances

#### **External Clearances to Combustible Surfaces**

The cavity structure must comply with the minimum requirements as stated on the previous page depending on the installation method of choice.

Do not install a TV above this fire under any circumstances.