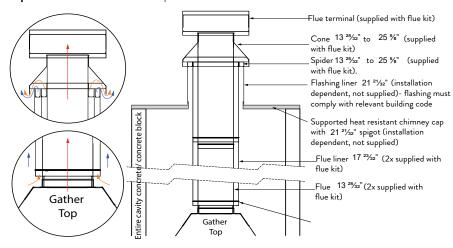

## Flue Information

#### Flue Specifications for the Concrete | Concrete Block Structure

NOTE: The flashing requirements must comply with the EK Series Installation Manual relevant section D3 on page 12 or E4 on page 21, depending on the installation method of choice.