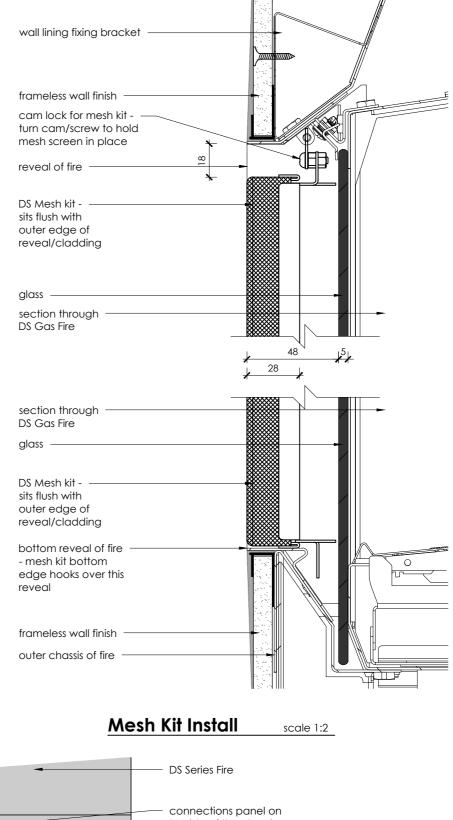

**DS Series Mesh kit** provides protection against accidental touching of the glass - this mesh is not cool to touch and prolonged exposure should be avoided

power flue electrical supply cable connection

| home automation ———                                  |                                     | # * T IIII                                                      |
|------------------------------------------------------|-------------------------------------|-----------------------------------------------------------------|
| relay connector point                                | Maah                                | V:L Implail                                                     |
| primary network ———————————————————————————————————— | <u>mesn</u>                         | Kit Install scale 1:2                                           |
| 1m 3 pin power supply cable                          | -                                   | DS Series Fire                                                  |
| S 0 0 1                                              |                                     | connections panel on<br>RH side of the chassis                  |
| 2 2 1 0 II                                           |                                     | silicone grommet for installation of the                        |
| <u> </u>                                             | 180 + 70   18 <sub>1</sub><br>350 + | gas supply pipe - ensure<br>framing does not restrict<br>access |
| Connections                                          | scale 1:5                           |                                                                 |