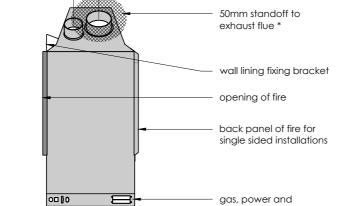

\*50mm clearance to all combustible surfaces for the first 1200mm of the exhaust flue - zero clearance beyond this point

**Side Elevation** scale 1:10

379

350

208

411 outside dim.

ethernet connections