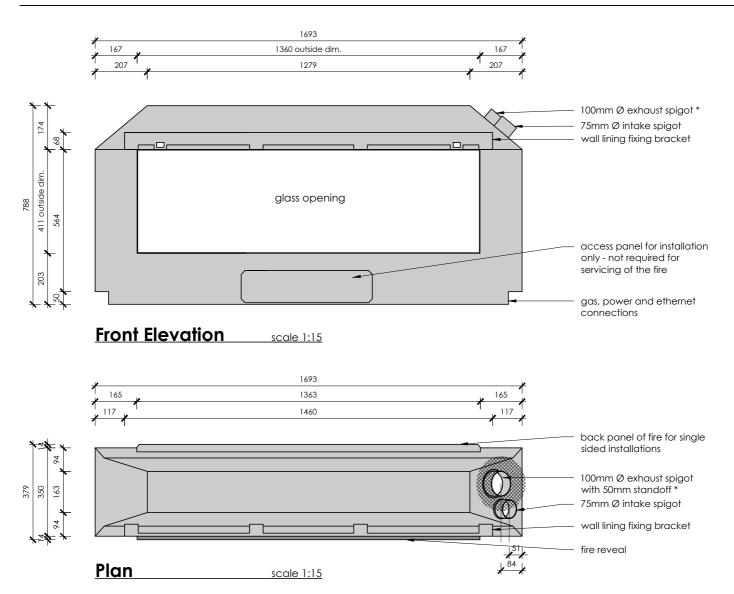

## note:

- DO NOT SCALE OFF THESE DRAWINGS
- All dimensions are in mm.
- Flue clearances may affect the design of combustible building materials above the chassis.
- DS1400 has 3 wall lining finishing options:
  - •• Frameless 10-20mm linings
- •• Bevelled Fascia 13mm wall linings
- •• Linear Trim 10-20mm wall linings
- For flue system requirements refer to Sec. C of the **ESCEA DS Series Install Manual**

\*50mm clearance to all combustible surfaces for the first 1200mm of the exhaust flue - zero clearance beyond this point

**Side Elevation** scale 1:10

379

350

208

411 outside dim.

## IMPORTANT:

This technical sheet must be read in conjunction with the Escea DS Series Installation Manual, the latest version can be found on our website www.escea.com/nz/technical/

Contact the ESCEA Architectural Advisory Team for assistance with installation of this fire aa@escea.com

| file:                     | scale: | ecn:     | drawing no: | revision: | date:      | drawn: |
|---------------------------|--------|----------|-------------|-----------|------------|--------|
| DS SERIES MASTER FILE.dwa | 1:15   | ECN-2681 | EDA-229     | 001       | 15.11.2017 | MG     |

ethernet connections