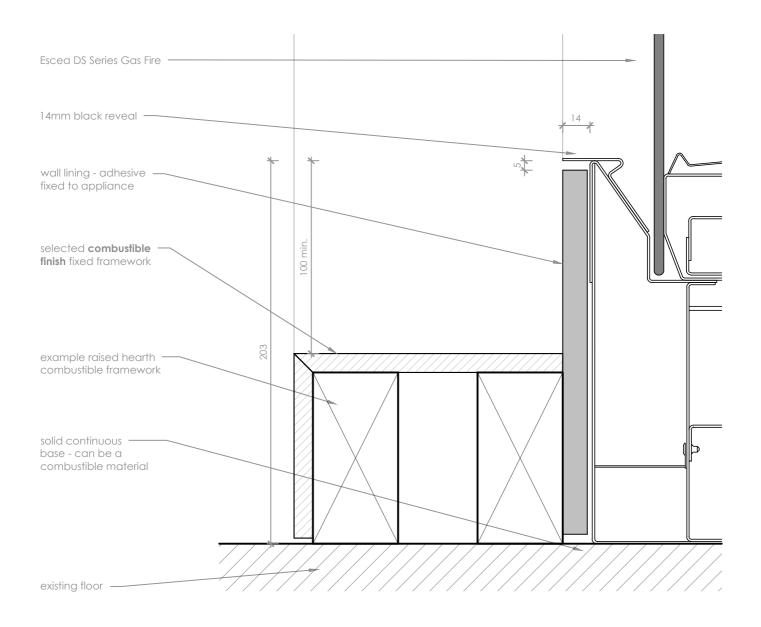

## DS Series - Combustible Hearth Detail

Prolonged unprotected exposure to heat may be detrimental to the appearance or long term performance of a finishing or structural material. Specifier's and installers must ensure that materials used are suitable for the intended project.

Hearth Detail scale 1:2

## Notes:

- All dimensions are in mm. DO NOT SCALE OFF THESE DRAWINGS.
- This detail is to assist in the installation of a **Raised Hearth or floor with a Combustible or Heat Sensitive Finish** to a DS Series Gas Fireplace.
- Powdercoated and painted components can be easily damaged handle with care.
- Black fireplace reveals must be able to be removed ensure any adhesive or compound is kept clear.
- This technical sheet must be read in conjunction with the Escea DS Series Installation Manual, the latest version can be found on our website at **www.escea.com**

GENERAL CONSTRUCTION AND FINISHES SHOWN INDICATIVE ONLY

Contact the ESCEA Architectural Advisory Team for assistance with the specification of this fire - aa@escea.com

DS\_Install\_Hearth.dwg 16.12.2022