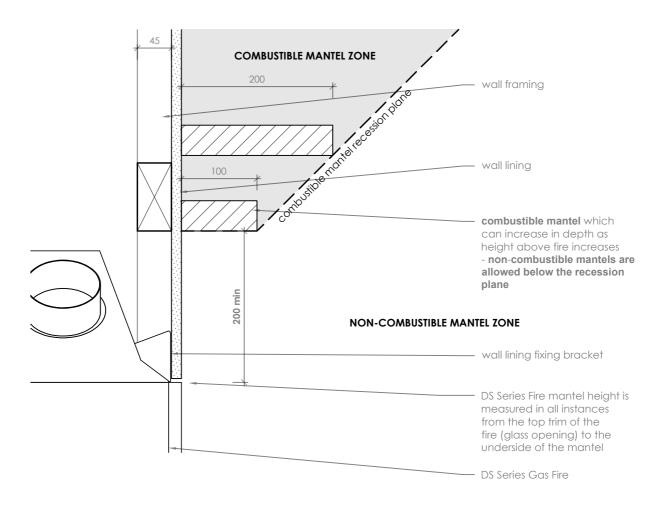

Mantel Clearance 1:5

Applicable for: **D\$1150** 

DS1150 DS1400 DS1650

## notes:

- DO NOT SCALE OFF THESE DRAWINGS
- All dimensions are in mm.
- This detail is to assist in the installation the DS Series Gas Fire.
- Wall board can be bonded directly to the faces of the appliance using construction adhesive. Screw fixing of wall board only, in to wall lining fixing bracket above the glass opening.
- Do not excessively push back wall board when fixing it to the fire chassis use large daubs of adhesive to the chassis, apply wall board and flush finish with edge of the fire reveal.
- 50mm clearance to all combustible surfaces for the first 1200mm of the exhaust flue zero clearance beyond this point.
- Refer to the D-Series Materials Guide for information on materials selection around an Escea Fire. This can be downloaded from www.escea.com
- **IMPORTANT:** This technical sheet must be read in conjunction with the **Escea DS Series Installation Manual**, the latest version can be found on our website at **www.escea.com**