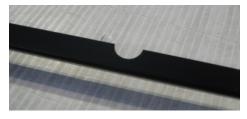

(figure 1)

(figure 2)

(figure 3)

**NOTE:** If you are fitting your existing fascia along with the slim fascia there will be cutouts to allow for Fascia Stud Clearance (figure 4)

(figure 4)