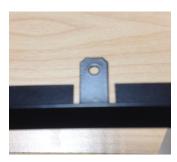

## DX Series - Slim Fascia Fitting Instructions

Before Removing the Fascia from Packaging - Please Use Cotton Gloves Provided

- 1. Once removing fascia from packaging locate tabs (figure 1) this is the top of the Fascia
- 2. Start installation by placing the top of the fascia into the cutout at angle (figure 2)
- 3. Keeping the top in place push bottom of fascia into place (figure 2)
- 4. Once fitted fascia will fit flush against wall cladding (figure 3)

(figure 1)

(figure 2)

(figure 3)

**NOTE:** If you are fitting your existing fascia along with the slim fascia there will be cutouts to allow for Fascia Stud Clearance (figure 4)

(figure 4)