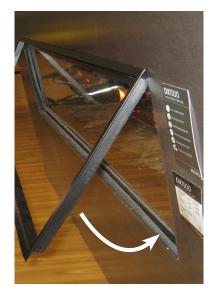

## DX Series - Slim Fascia Fitting Instructions

Before Removing the Fascia from Packaging - Please Use Cotton Gloves Provided

- 1. Once removing fascia from packaging locate tabs (figure 1) this is the top of the Fascia
- 2. Start installation by placing the top of the fascia into the cutout at angle (figure 2)
- 3. Keeping the top in place push bottom of fascia into place (figure 2)
- 4. Once fitted fascia will fit flush against wall cladding (figure 3)

(figure 1)

(figure 2)

(figure 3)

**NOTE:** If you are fitting your existing fascia along with the slim fascia there will be cutouts to allow for Fascia Stud Clearance (figure 4)

(figure 4)