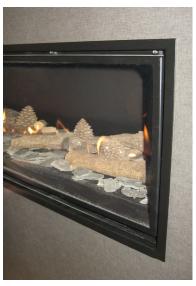

## DX Series - Slim Fascia Fitting Instructions

Before Removing the Fascia from Packaging - Please Use Cotton Gloves Provided

- 1. Once removing fascia from packaging locate tabs (figure 1) this is the top of the Fascia
- 2. Start installation by placing the top of the fascia into the cutout at angle (figure 2)
- 3. Keeping the top in place push bottom of fascia into place (figure 2)
- 4. Once fitted fascia will fit flush against wall cladding (figure 3)

(figure 1)

(figure 2)

(figure 3)

**NOTE:** If you are fitting your existing fascia along with the slim fascia there will be cutouts to allow for Fascia Stud Clearance (figure 4)

(figure 4)