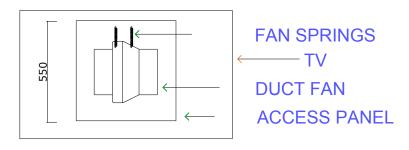

## **ESCEA DX1000: NO FASCIA SINGLE SIDED**



## NOTES

- 1. Designer must consider ducting as part of fire detailing.
- 2. Fire will not operate if ducting incorrect
- 3. Frame up suitable support structure for inline fan from 90x45mm timber min refer install instructions for suggested noise isolation

NOTE: ELECTRICIAN TO PROVIDE EASILY ACCESSIBLE ISOLATING POWER SWITCH TO APPLIANCE, AND NETWORK CABLE BACK TO ROUTER





## NOTES:

- 1. Designer must consider ducting as part of fire detailing.
- 2. Fire will not operate if ducting incorrect
- 3. Frame up suitable support structure for inline fan from 90x45mm timber min refer install instructions for suggested noise isolation



4 DUCTING SCENARIOS
Scale: 1:20



2 ELEVATION
Scale: 1:20 @ A4