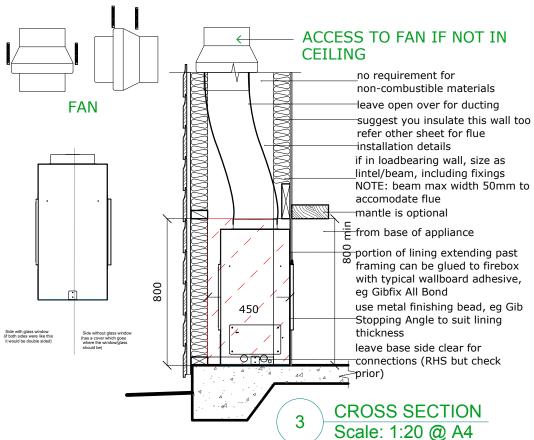

## **ESCEA DX1000: NO FASCIA SINGLE SIDED**



## NOTES

- 1. Designer must consider ducting as part of fire detailing.
- 2. Fire will not operate if ducting incorrect
- 3. Frame up suitable support structure for inline fan from 90x45mm timber min refer install instructions for suggested noise isolation

NOTE: ELECTRICIAN TO PROVIDE EASILY ACCESSIBLE ISOLATING POWER SWITCH TO APPLIANCE, AND NETWORK CABLE BACK TO ROUTER





## NOTES:

- 1. Designer must consider ducting as part of fire detailing.
- 2. Fire will not operate if ducting incorrect
- 3. Frame up suitable support structure for inline fan from 90x45mm timber min refer install instructions for suggested noise isolation



4 DUCTING SCENARIOS
Scale: 1:20



2 ELEVATION
Scale: 1:20 @ A4