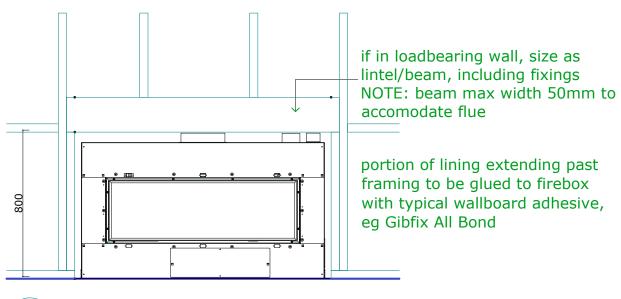

## **ESCEA DX1000: NO FASCIA SINGLE SIDED**



## NOTES

- 1. Designer must consider ducting as part of fire detailing.
- 2. Fire will not operate if ducting incorrect
- 3. Frame up suitable support structure for inline fan from 90x45mm timber min refer install instructions for suggested noise isolation

NOTE: ELECTRICIAN TO PROVIDE EASILY ACCESSIBLE ISOLATING POWER SWITCH TO APPLIANCE, AND NETWORK CABLE BACK TO ROUTER





## NOTES:

- 1. Designer must consider ducting as part of fire detailing.
- 2. Fire will not operate if ducting incorrect
- 3. Frame up suitable support structure for inline fan from 90x45mm timber min refer install instructions for suggested noise isolation



4 DUCTING SCENARIOS
Scale: 1:20



2 ELEVATION
Scale: 1:20 @ A4