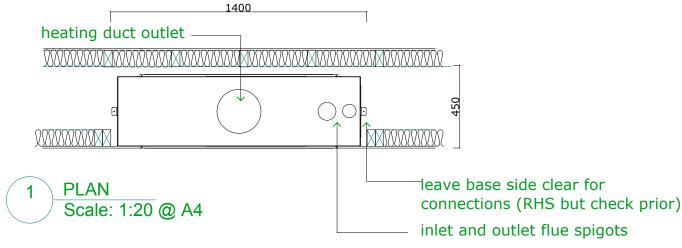

## **ESCEA DX1000: NO FASCIA SINGLE SIDED**



## NOTES

- 1. Designer must consider ducting as part of fire detailing.
- 2. Fire will not operate if ducting incorrect
- 3. Frame up suitable support structure for inline fan from 90x45mm timber min refer install instructions for suggested noise isolation

NOTE: ELECTRICIAN TO PROVIDE EASILY ACCESSIBLE ISOLATING POWER SWITCH TO APPLIANCE, AND NETWORK CABLE BACK TO ROUTER





## NOTES:

- 1. Designer must consider ducting as part of fire detailing.
- 2. Fire will not operate if ducting incorrect
- 3. Frame up suitable support structure for inline fan from 90x45mm timber min refer install instructions for suggested noise isolation



4 DUCTING SCENARIOS
Scale: 1:20



2 ELEVATION
Scale: 1:20 @ A4