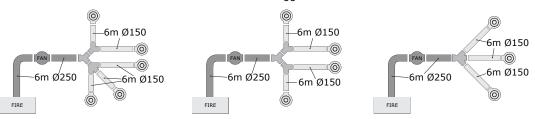

## NOTES

- 1. Designer must consider ducting as part of fire detailing.
- 2. Fire will not operate if ducting incorrect
- 3. Frame up suitable support structure for inline fan from 90x45mm timber min refer install instructions for suggested noise isolation

## NOTES:

- 1. Designer must consider ducting as part of fire detailing.
- 2. Fire will not operate if ducting incorrect
- 3. Frame up suitable support structure for inline fan from 90x45mm timber min refer install instructions for suggested noise isolation

4 DUCTING SCENARIOS
Scale: 1:20

2 ELEVATION
Scale: 1:20 @ A4