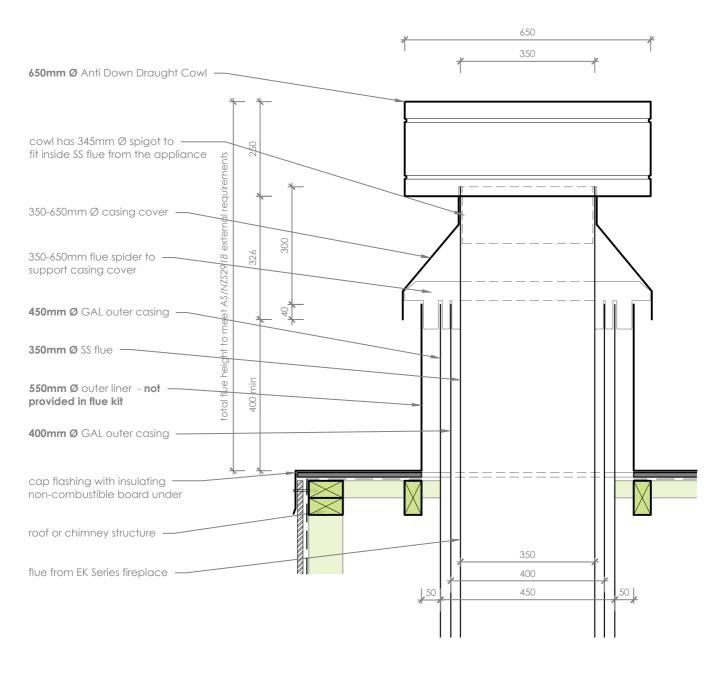

## Chimney Chase Detail 1:10

## Notes:

- All dimensions are in mm. DO NOT SCALE OFF THESE DRAWINGS.
- This detail sheet is to assist in the installation of an EK Series Outdoor Fireplace Flue System into a timber framed cavity using AAC Panels.
- Protect the appliance from damage during installation.
- Some parts of this fire and the cavity into which it is installed, may get hot during operation. Ensure any materials used are heat resistant and non-combustible to resist deformation or degradation. Escen takes no responsibility for material selection.
- Follow the manufacturer's instructions for specifying and installing wall claddings, finishes and AAC Panels.
- The Specifier and/or Installer are responsible for compliance with all relevant Building Codes.
- This technical sheet must be read in conjunction with the EK Series Installation Manual, the latest version can be found on our website at **www.escea.com**