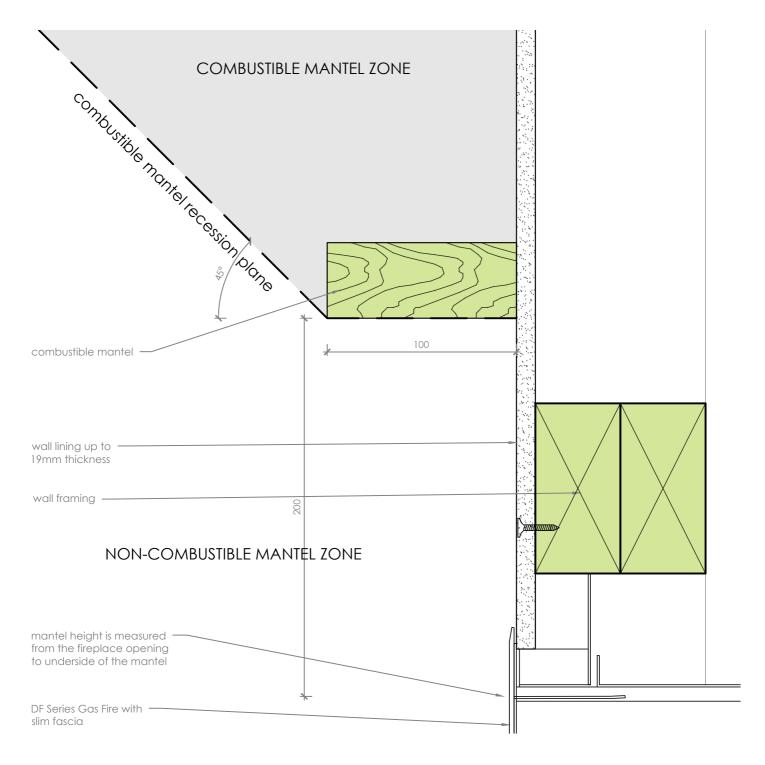

## DF Series - Mantel Clearance Detail

## **Mantel Clearance**

scale 1:2

## Notes:

- DO NOT SCALE OFF THESE DRAWINGS. All dimensions are in mm.
- This detail is to assist in the installation of a Combustible Mantel for the DF700, DF960 and DF990 Gas Fireplaces.
- Mantel height is dependent on its depth; the greater the protrusion, the higher the clearance.
- Mantel clearance will apply to the side of the fireplace also.
- Powdercoated fascia's can be easily damaged handle with care.
- This technical sheet must be read in conjunction with the Escea DF Series Installation Manual, the latest version can be found on our website at www.escea.com.