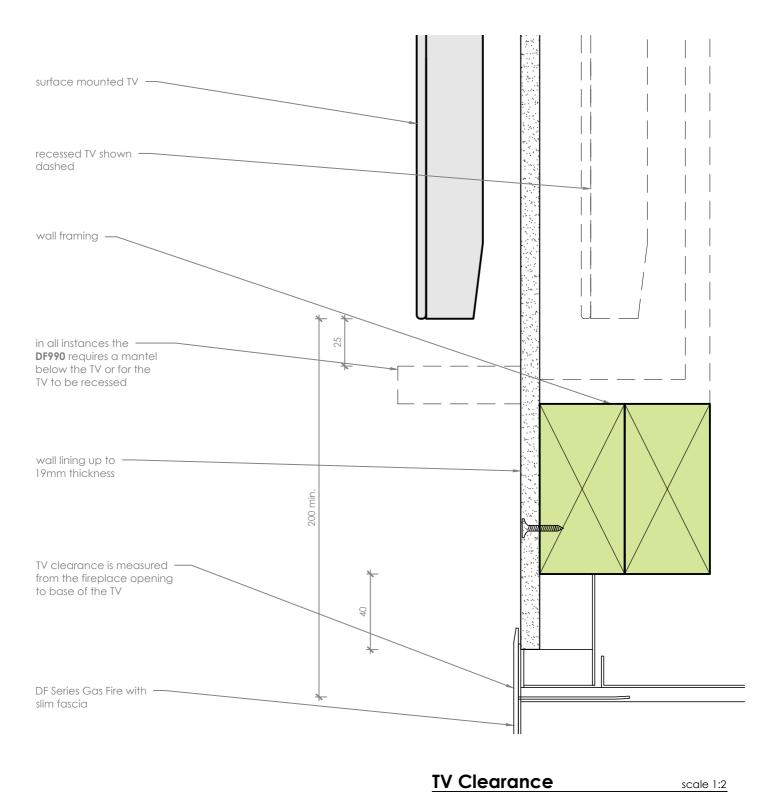

## **DF Series - TV Clearance Detail**

## Notes

- DO NOT SCALE OFF THESE DRAWINGS. All dimensions are in mm.
- This detail is to assist in the installation of a TV or Electrical Equipment above the DF700, DF960 and DF990 Gas Fireplaces.
- Consider noise attenuation within timber framed cavities. It is advisable to restrain the fire to avoid movement.
- Powdercoated fascia's can be easily damaged handle with care.
- This technical sheet must be read in conjunction with the Escea DF Series Installation Manual, the latest version can be found on our website at www.escea.com.