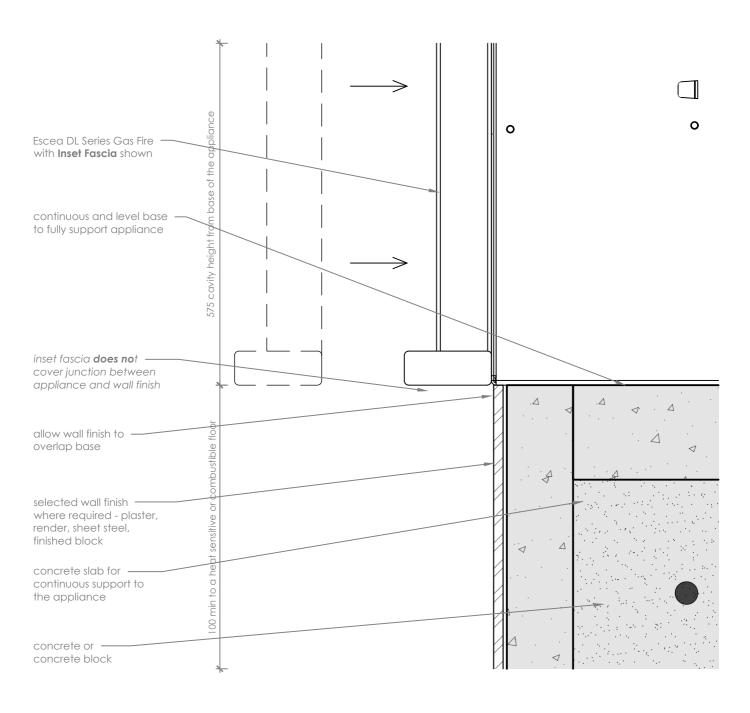

# **DL Series - Inset Fascia with Concrete Finish**

Base Detail

scale 1:2

#### Notes:

- DO NOT SCALE OFF THESE DRAWINGS. All dimensions are in mm.
- This detail is to assist in the installation of a Concrete or Concrete Block cavity for the DL850 or DL1100 Gas Fireplace.
- Consider noise attenuation within concrete cavities. It is advisable to restrain fire and flue to avoid movement.
- Finish detail also applicable to the side of the appliance.
- Powdercoated fascia's can be easily damaged handle with care.
- This technical sheet must be read in conjunction with the Escea DL Series Installation Manual, the latest version can be found on our website at *www.escea.com*.

GENERAL CONSTRUCTION AND FINISHES SHOWN INDICATIVE ONLY