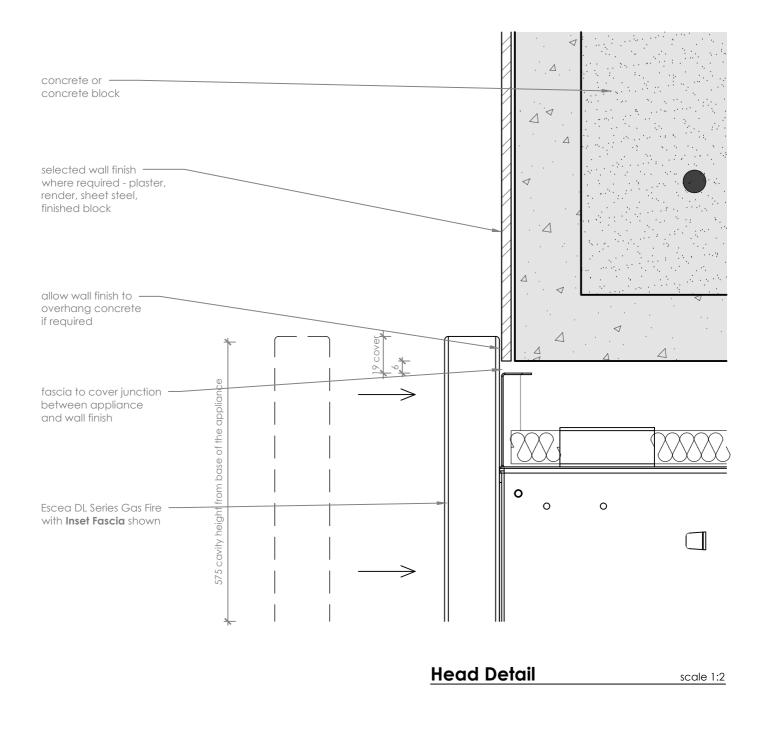

### **DL Series - Inset Fascia with Concrete Finish**

#### Notes:

- DO NOT SCALE OFF THESE DRAWINGS. All dimensions are in mm.
- This detail is to assist in the installation of a Concrete or Concrete Block cavity for the DL850 or DL1100 Gas Fireplace.
- Consider noise attenuation within timber framed cavities. It is advisable to restrain fire and flue to avoid movement.
- Finish detail also applicable to the side of the appliance.
- Powdercoated fascia's can be easily damaged handle with care.
- This technical sheet must be read in conjunction with the Escea DL Series Installation Manual, the latest version can be found on our website at *www.escea.com*.

GENERAL CONSTRUCTION AND FINISHES SHOWN INDICATIVE ONLY