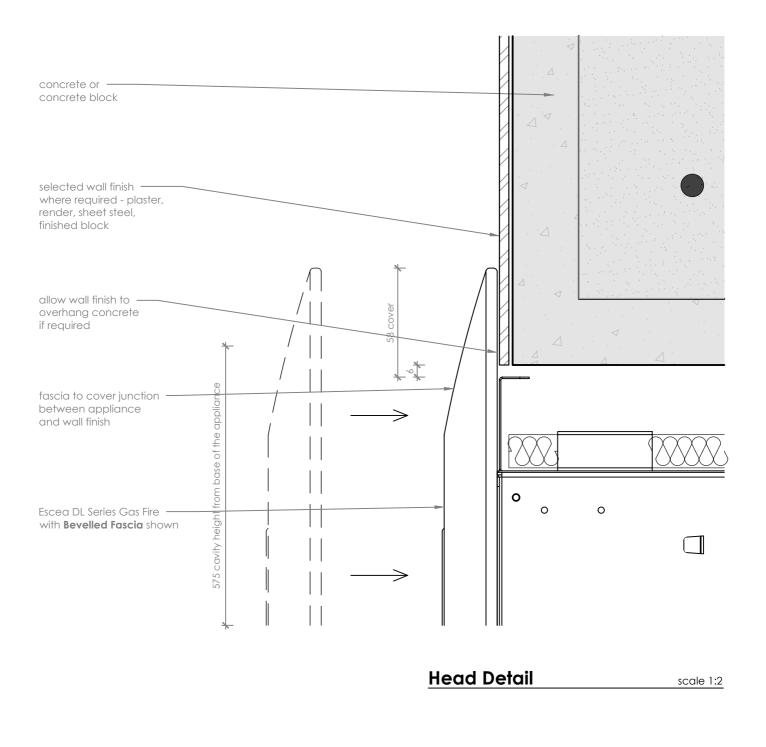

#### Notes:

- DO NOT SCALE OFF THESE DRAWINGS. All dimensions are in mm.
- This detail is to assist in the installation of a Concrete or Concrete Block cavity for the DL850 or DL1100 Gas Fireplace.
- Consider noise attenuation within timber framed cavities. It is advisable to restrain fire and flue to avoid movement.
- Finish detail also applicable to the side of the appliance.
- Powdercoated fascia's can be easily damaged handle with care.
- This technical sheet must be read in conjunction with the Escea DL Series Installation Manual, the latest version can be found on our website at **www.escea.com**.

GENERAL CONSTRUCTION AND FINISHES SHOWN INDICATIVE ONLY

# **DL Series - Bevelled Fascia with Concrete Finish**

Base Detail

scale 1:2