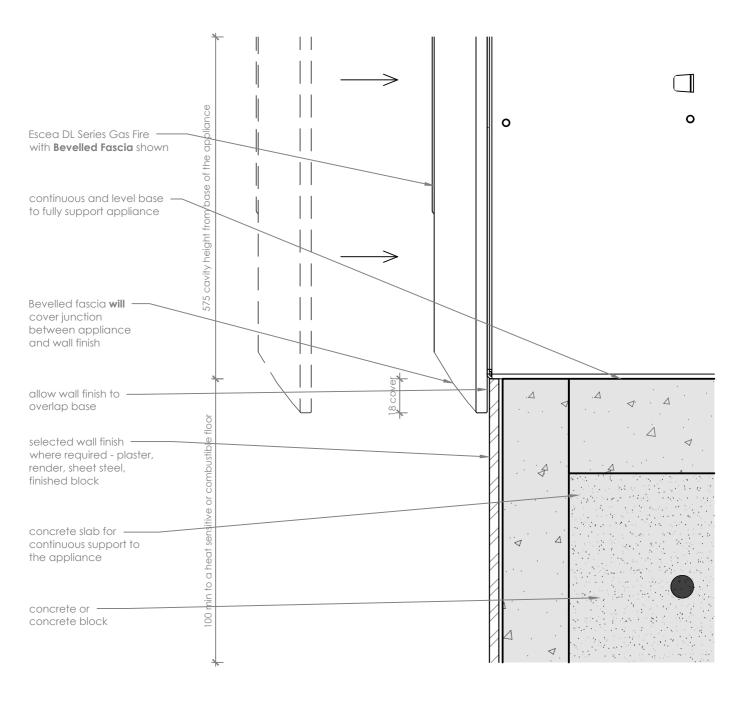

### Notes:

- DO NOT SCALE OFF THESE DRAWINGS. All dimensions are in mm.
- This detail is to assist in the installation of a Concrete or Concrete Block cavity for the DL850 or DL1100 Gas Fireplace.
- Consider noise attenuation within concrete cavities. It is advisable to restrain fire and flue to avoid movement.
- Finish detail also applicable to the side of the appliance.
- Powdercoated fascia's can be easily damaged handle with care.
- This technical sheet must be read in conjunction with the Escea DL Series Installation Manual, the latest version can be found on our website at *www.escea.com*.

GENERAL CONSTRUCTION AND FINISHES SHOWN INDICATIVE ONLY

# **DL Series - Bevelled Fascia with Concrete Finish**

Base Detail

scale 1:2