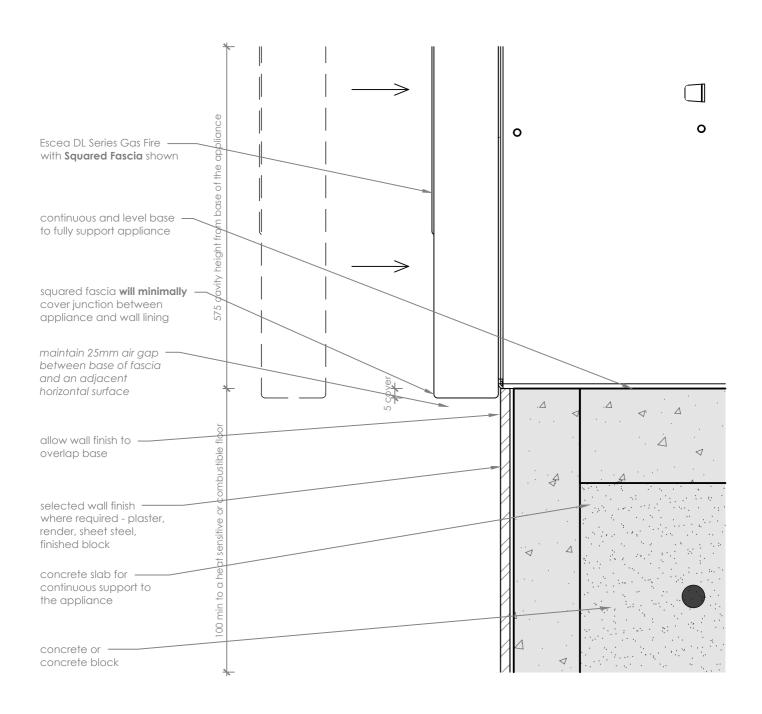

# DL Series - Squared Fascia with Concrete Finish

## Base Detail

scale 1:2

#### Notes:

- DO NOT SCALE OFF THESE DRAWINGS. All dimensions are in mm.
- This detail is to assist in the installation of a Concrete or Concrete Block cavity for the DL850 or DL1100 Gas Fireplace.
- Consider noise attenuation within concrete cavities. It is advisable to restrain fire and flue to avoid movement.
- Finish detail also applicable to the side of the appliance.
- Powdercoated fascia's can be easily damaged handle with care.
- This technical sheet must be read in conjunction with the Escea DL Series Installation Manual, the latest version can be found on our website at *www.escea.com*.

GENERAL CONSTRUCTION AND FINISHES SHOWN INDICATIVE ONLY