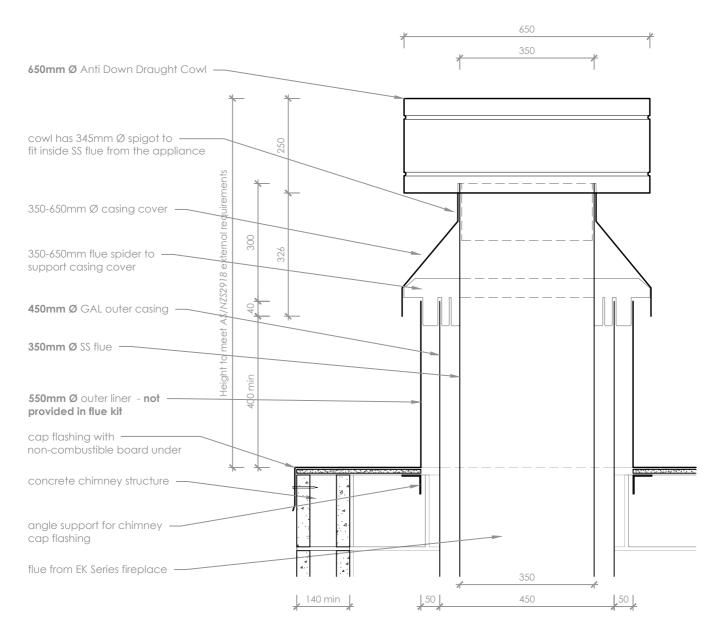

## Concrete Cavity Detail 1:10

## Notes:

- All dimensions are in mm. DO NOT SCALE OFF THESE DRAWINGS.
- This detail sheet is to assist in the installation of an EK Series Outdoor Fireplace Flue System into a Concrete or Concrete Block cavity.
- Protect the appliance from damage during installation.
- Some parts of this fire and the cavity into which it is installed, may get hot during operation. Ensure any materials used are heat resistant and non-combustible to resist deformation or degradation. Escea takes no responsibility for material selection.
- Follow the manufacturer's instructions for specifying and installing finishes onto the concrete cavity.
- The Specifier and/or Installer are responsible for compliance with all relevant Building Codes.
- This technical sheet must be read in conjunction with the EK Series Installation Manual, the latest version can be found on our website at **www.escea.com**

## GENERAL CONSTRUCTION AND FINISHES SHOWN INDICATIVE ONLY

Contact the ESCEA Architectural Advisory Team for assistance with the specification of this fire - aa@escea.com