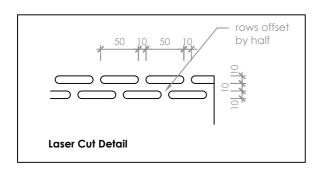

## EK Series Timber Cavity Flue - Cylinder Cowl Detail

Cylinder Cowl - Inner 1:10

## Notes:

- All dimensions are in mm. DO NOT SCALE OFF THESE DRAWINGS.
- This detail sheet is to assist in the design of a Cylinder Cowl for an **EK Series Outdoor Fireplace**. This is a custom product not manufactured by Escea. Two cowls are required for EK1550.
- Protect the appliance and flue from damage during installation.
- Follow the manufacturer's instructions for specifying and installing wall claddings, finishes and AAC Panels.
- The Specifier and/or Installer are responsible for compliance with all relevant Building Codes.
- This technical sheet must be read in conjunction with the EK Series Installation Manual, the latest version can be found on our website at **www.escea.com**