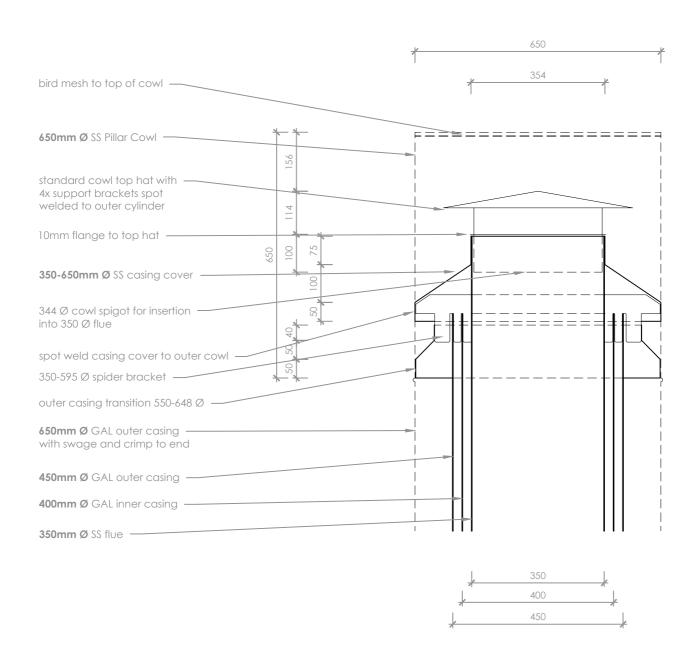

Cylinder Cowl - Outer 1:10

## Notes:

- All dimensions are in mm. DO NOT SCALE OFF THESE DRAWINGS.
- This detail sheet is to assist in the design of a Cylinder Cowl for an **EK Series Outdoor Fireplace**. This is a custom product not manufactured by Escea. Two cowls are required for EK1550.
- Protect the appliance and flue from damage during installation.
- Follow the manufacturer's instructions for specifying and installing wall claddings, finishes and AAC Panels.
- The Specifier and/or Installer are responsible for compliance with all relevant Building Codes.
- This technical sheet must be read in conjunction with the EK Series Installation Manual, the latest version can be found on our website at www.escea.com

GENERAL CONSTRUCTION AND FINISHES SHOWN INDICATIVE ONLY

Contact the ESCEA Architectural Advisory Team for assistance with the specification of this fire - aa@escea.com

EK\_Install\_Flue Details.dwg 14.02.2023