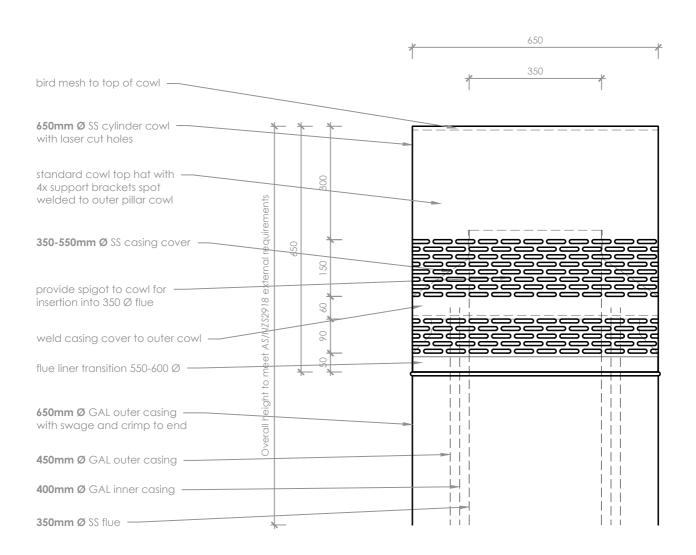

## EK Series Timber Cavity Flue - Cylinder Cowl Detail

Cylinder Cowl - Inner 1:10

## Notes:

- All dimensions are in mm. DO NOT SCALE OFF THESE DRAWINGS.
- This detail sheet is to assist in the design of a Cylinder Cowl for an **EK Series Outdoor Fireplace**. This is a custom product not manufactured by Escea. Two cowls are required for EK1550.
- Protect the appliance and flue from damage during installation.
- Follow the manufacturer's instructions for specifying and installing wall claddings, finishes and AAC Panels.
- The Specifier and/or Installer are responsible for compliance with all relevant Building Codes.
- This technical sheet must be read in conjunction with the EK Series Installation Manual, the latest version can be found on our website at **www.escea.com**

GENERAL CONSTRUCTION AND FINISHES SHOWN INDICATIVE ONLY

Contact the ESCEA Architectural Advisory Team for assistance with the specification of this fire - aa@escea.com

EK\_Install\_Flue Details.dwg 14.02.2023