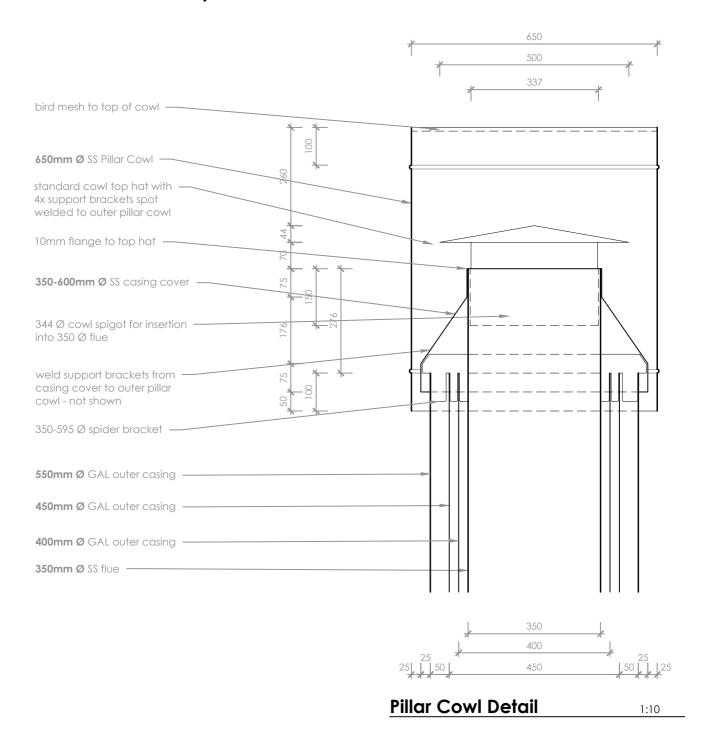

## EK Series Timber Cavity Flue - Pillar Cowl Detail

## Notes:

- All dimensions are in mm. DO NOT SCALE OFF THESE DRAWINGS.
- This detail sheet is to assist in the design of a Pillar Cowl for an **EK Series Outdoor Fireplace**. This is a custom product not manufactured by Escea. Two cowls are required for EK1550.
- Protect the appliance and flue from damage during installation.
- Follow the manufacturer's instructions for specifying and installing wall claddings, finishes and AAC Panels.
- The Specifier and/or Installer are responsible for compliance with all relevant Building Codes.
- This technical sheet must be read in conjunction with the EK Series Installation Manual, the latest version can be found on our website at **www.escea.com**