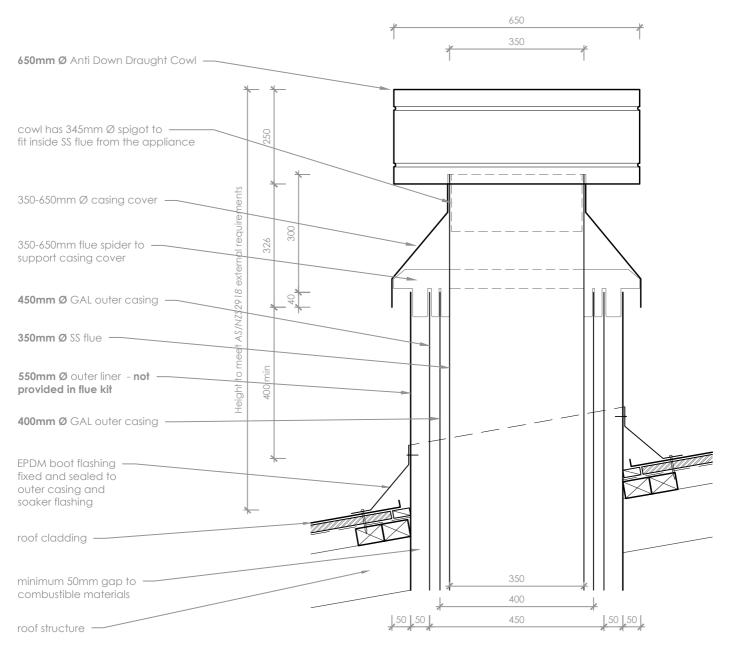

## Roof Penetration Detail 1:10

## Notes:

- All dimensions are in mm. DO NOT SCALE OFF THESE DRAWINGS.
- This detail sheet is to assist in the installation of an EK Series Outdoor Fireplace Flue System into a timber framed cavity using AAC Panels.
- Protect the appliance from damage during installation.
- Some parts of this fire and the cavity into which it is installed, may get hot during operation. Ensure any materials used are heat resistant and non-combustible to resist deformation or degradation. Escea takes no responsibility for material selection.
- Follow the manufacturer's instructions for specifying and installing wall claddings, finishes and AAC Panels.
- The Specifier and/or Installer are responsible for compliance with all relevant Building Codes.
- This technical sheet must be read in conjunction with the EK Series Installation Manual, the latest version can be found on our website at **www.escea.com**