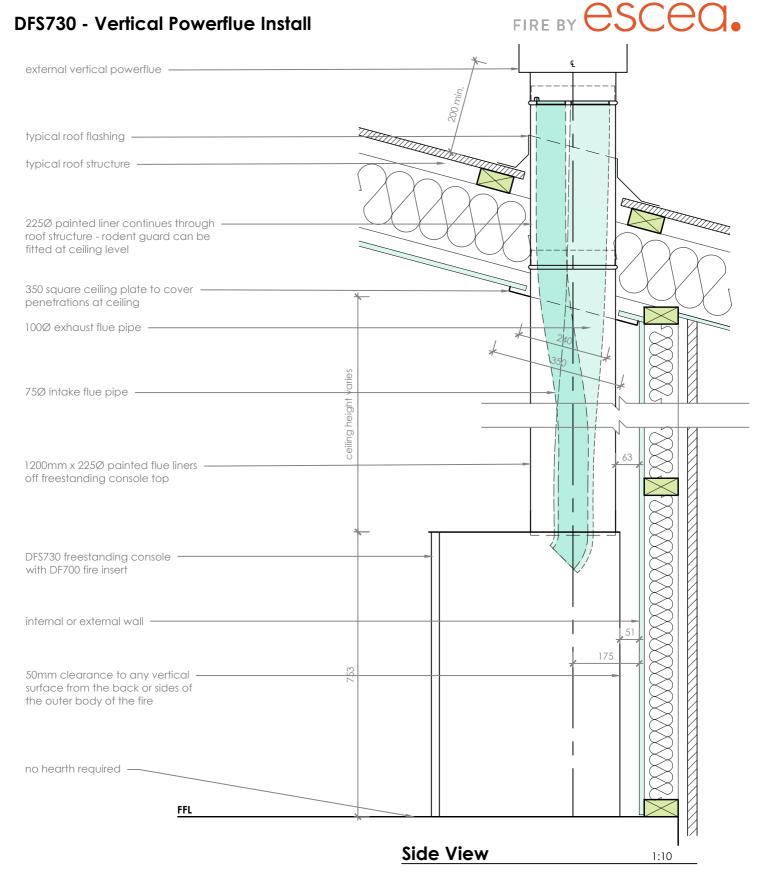

## Notes:

- All dimensions are in mm. DO NOT SCALE OFF THESE DRAWINGS.
- This detail sheet is for the installation of a DF\$730 Gas Fireplace using a Vertical Powerflue Kit.
- Consider space allowance for the installation of gas, electrical and network fittings.
- For flue detailing refer to the requisite Vertical Flue Technical Detail, which can be found at www.escea.com
- This technical sheet must be read in conjunction with the DF Series Installation Manual, the latest version can be found on our website at **www.escea.com**

GENERAL CONSTRUCTION AND FINISHES SHOWN INDICATIVE ONLY

Contact the ESCEA Architectural Advisory Team for assistance with the specification of this fire - aa@escea.com

Escea\_DFS730\_Install.dwg 02.11.2023