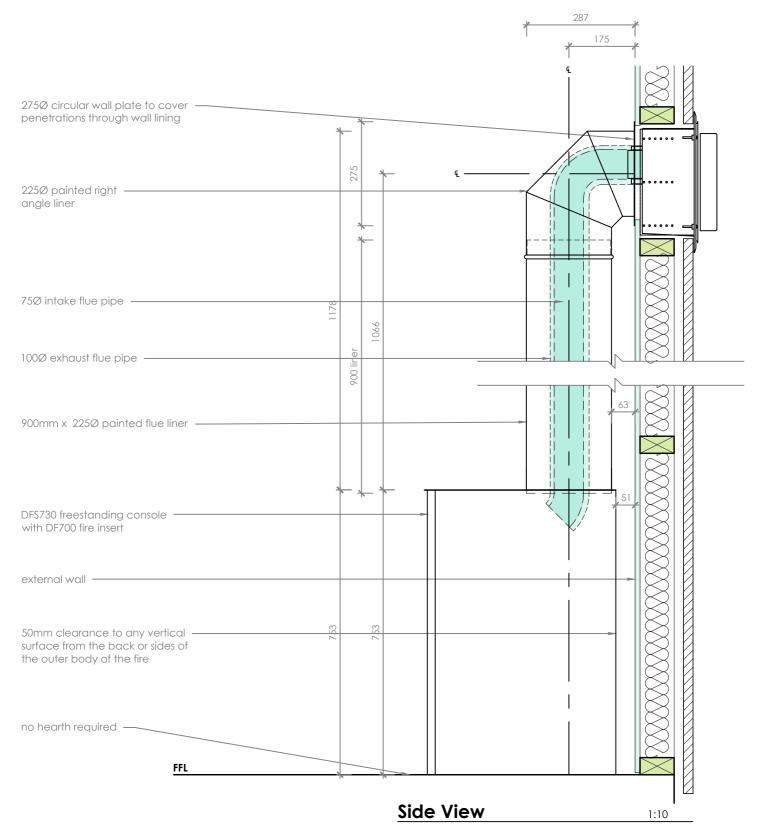

## DFS730 - Horizontal Powerflue Install

## Notes:

- All dimensions are in mm. DO NOT SCALE OFF THESE DRAWINGS.
- This detail sheet is for the installation of a **DF\$730 Gas Fireplace** using a Horizontal Powerflue Kit.
- Consider space allowance for the installation of gas, electrical and network fittings.
- For flue detailing refer to the requisite Horizontal Flue Technical Detail, which can be found at www.escea.com
- This technical sheet must be read in conjunction with the DF Series Installation Manual, the latest version can be found on our website at **www.escea.com**