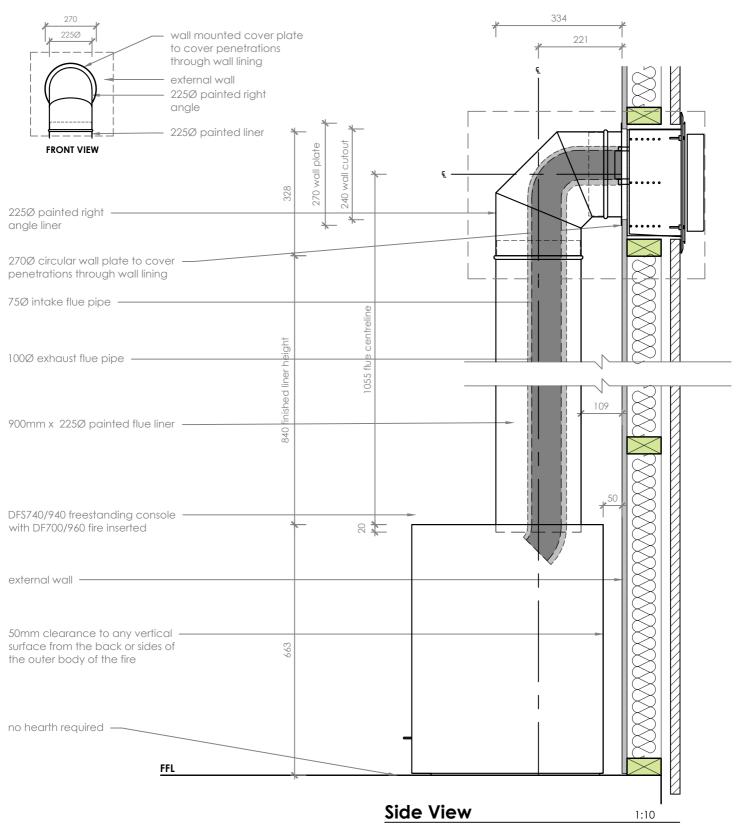

## DFS740/940 - Horizontal Powerflue Install

#### Notes:

- All dimensions are in mm. DO NOT SCALE OFF THESE DRAWINGS.
- This detail sheet is for the installation of a DF\$740/940 Gas Fireplace using a Horizontal Powerflue Kit.
- Consider space allowance for the installation of gas, electrical and network fittings.
- For flue detailing refer to the requisite Horizontal Flue Technical Detail, which can be found at www.escea.com
- This technical sheet must be read in conjunction with the DF Series Installation Manual, the latest version can be found on our website at **www.escea.com**