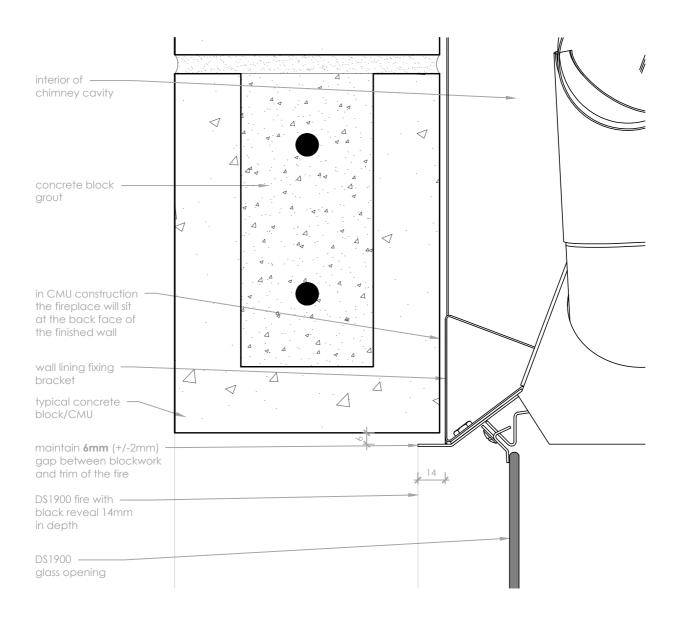

Concrete Block Detail

scale 1:2

## Notes:

- All dimensions are in mm. DO NOT SCALE OFF THESE DRAWINGS
- This detail sheet is to assist in the installation of an internally located, frameless finish to a DS1900 Gas Fireplace.
- Use care when block laying to avoid damaging powdercoated black fireplace reveals protect fire from damage and use a damp sponge to remove excess mortar.
- Black fireplace reveals must be able to be removed ensure any adhesive or mortar is kept clear.
- A CMU lintel can be used instead of MS Lintel in accordance with design and building code requirements.
- Allow for construction tolerance when setting out the opening within the block/CMU wall.
- This technical sheet must be read in conjunction with the Escea DS Series Installation Manual, the latest version can be found on our website at www.escea.com.