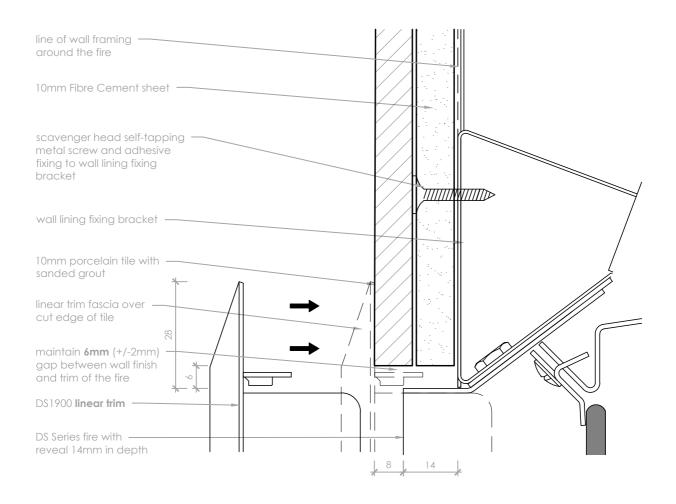

## Tile with Linear Trim

scale 1:1

## Notes:

- DO NOT SCALE OFF THESE DRAWINGS. All dimensions are in mm.
- This detail is to assist in the installation of a Porcelain or Stone Tile Finish using the Linear Trim Fascia to the DS1900 Gas Fireplace.
- Black fireplace reveals must be able to be removed ensure any adhesive or compound is kept clear.
- The upper portion of the DS Linear Trim fits above the black reveal of the fireplace viewing area. Ensure the
  correct orientation and gaps are maintained.
- This technical sheet must be read in conjunction with the Escea DS Series Installation Manual, the latest version
  can be found on our website at www.escea.com