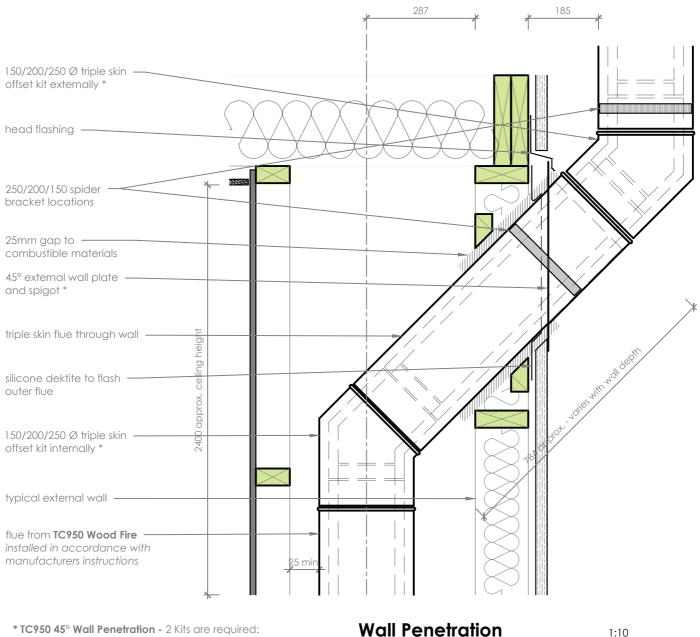

## **TC950 External Wall Penetration Detail**

- Indoor Wood Triple Skin Offset Kit 45° #903640
- Triple Skin Offset Bend 45° x2. ...
- Triple Skin Flue 1200mm L. ....
- 45° External Wall Plate 250mm Ø #903653

## Notes:

- All dimensions are in mm. DO NOT SCALE OFF THESE DRAWINGS.
- This detail sheet is to assist in the installation of an Escea Indoor Wood In-Built Flue System into a timber framed cavity.
- Protect the appliance from damage during installation.
- Parts of this fire and the cavity into which it is installed, may get hot during operation. Ensure any materials used are heat ٠
- resistant and non-combustible to resist deformation or degradation. Escea takes no responsibility for material selection. The Specifier and/or Installer are responsible for compliance with all relevant Building Codes.
- This technical sheet must be read in conjunction with the Escea TC950 Installation Manual, the latest version can be found on our website at www.escea.com