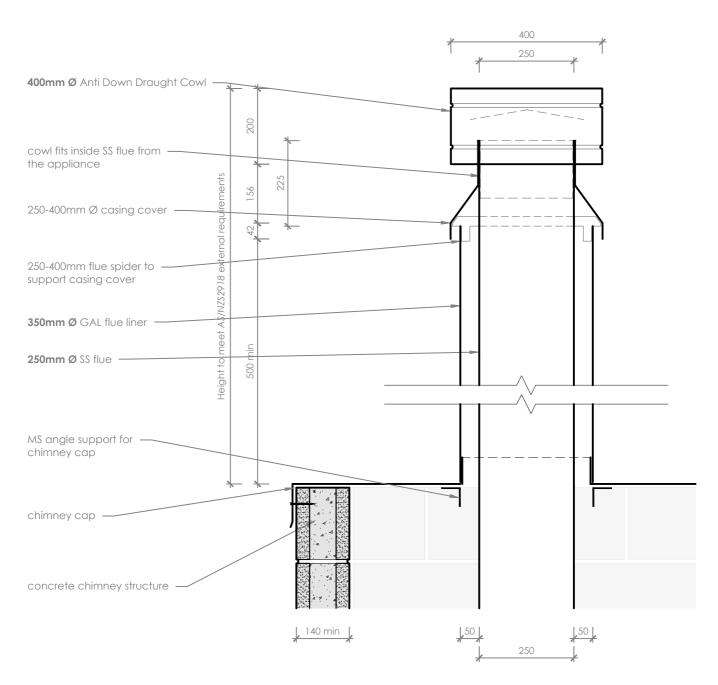

## Chimney Cavity Flue Detail 1:

## Notes:

- All dimensions are in mm. DO NOT SCALE OFF THESE DRAWINGS.
- This detail sheet is to assist in the installation of the **EW5000 Standard Flue Kit** into a into a freestanding, standalone non-combustible cavity only.
- Some parts of this fire and the cavity into which it is installed, may get hot during operation. Ensure all materials used are heat resistant and non-combustible to resist deformation or degradation. Escea takes no responsibility for material selection.
- Follow the manufacturer's instructions for specifying and installing wall claddings, finishes and AAC Panels.
- The Specifier and/or Installer are responsible for compliance with all relevant Building Codes.
- This technical sheet must be read in conjunction with the EW5000 Installation Manual, the latest version can be found on our website at www.escea.com