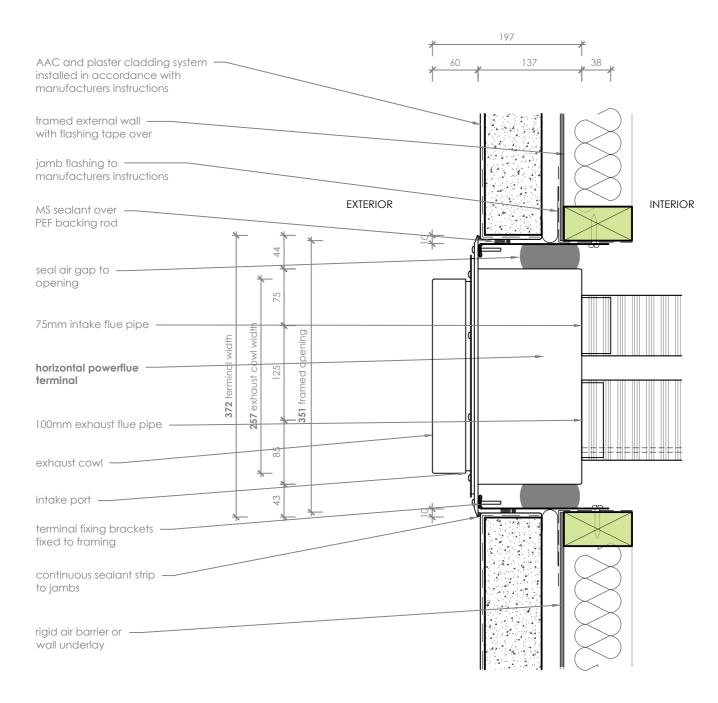

## Horizontal Powerflue - AAC/Poly Wall Detail

Jamb Detail sc

## note:

- DO NOT SCALE OFF THESE DRAWINGS. All dimensions are in mm.
- It is advisable to secure the flexible flue to prevent movement, vibration and sagging this will also assist in maintaining the required 50mm standoff where required.
- Ensure flashing's, wall claddings or any other building component does not obstruct the horizontal powerflue terminal.
- Construction requirements including venting, moisture control and insulation shown for illustrative purposes only. Confirm specific regulatory requirements.
- The flue terminal will get very hot when in use. Precautions should be taken to protect people and animals from injury.
- This technical sheet must be read in conjunction with the relevant Escea Gas Fireplace Installation Manual, the latest version can be found on our website at **www.escea.com**.

GENERAL CONSTRUCTION AND FINISHES SHOWN INDICATIVE ONLY

Contact the ESCEA Architectural Advisory Team for assistance with the specification of this fire - aa@escea.com

Flue\_Install\_Details.dwg 04.07.2023