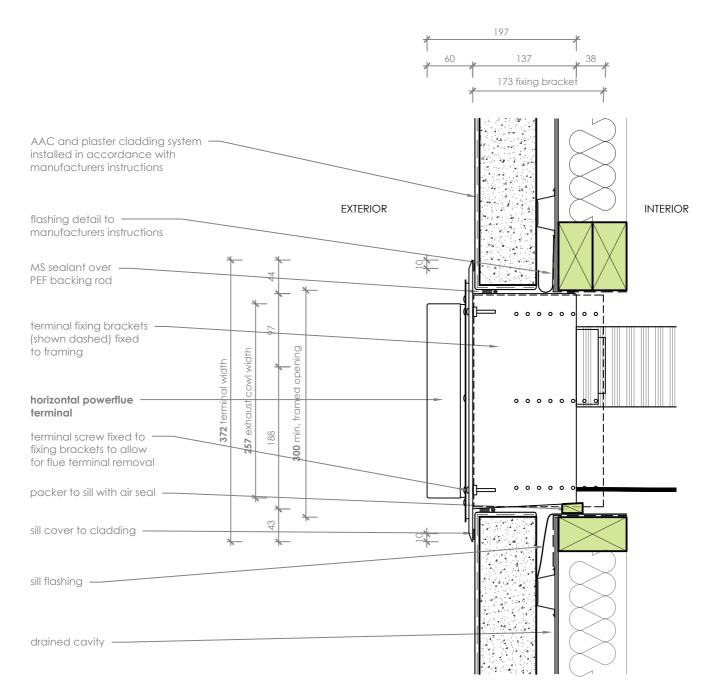

## Horizontal Powerflue - AAC/Poly Wall Detail

Head/Sill Detail

scale 1:5

## note:

- DO NOT SCALE OFF THESE DRAWINGS. All dimensions are in mm.
- It is advisable to secure the flexible flue to prevent movement, vibration and sagging this will also assist in maintaining the required 50mm standoff where required.
- Ensure flashing's, wall claddings or any other building component does not obstruct the horizontal powerflue terminal.
- Construction requirements including venting, moisture control and insulation shown for illustrative purposes only. Confirm specific regulatory requirements.
- The flue terminal will get very hot when in use. Precautions should be taken to protect people and animals from injury.
- This technical sheet must be read in conjunction with the relevant Escea Gas Fireplace Installation Manual, the latest version can be found on our website at **www.escea.com**.

GENERAL CONSTRUCTION AND FINISHES SHOWN INDICATIVE ONLY

Contact the ESCEA Architectural Advisory Team for assistance with the specification of this fire - aa@escea.com

Flue\_Install\_Details.dwg 04.07.2023