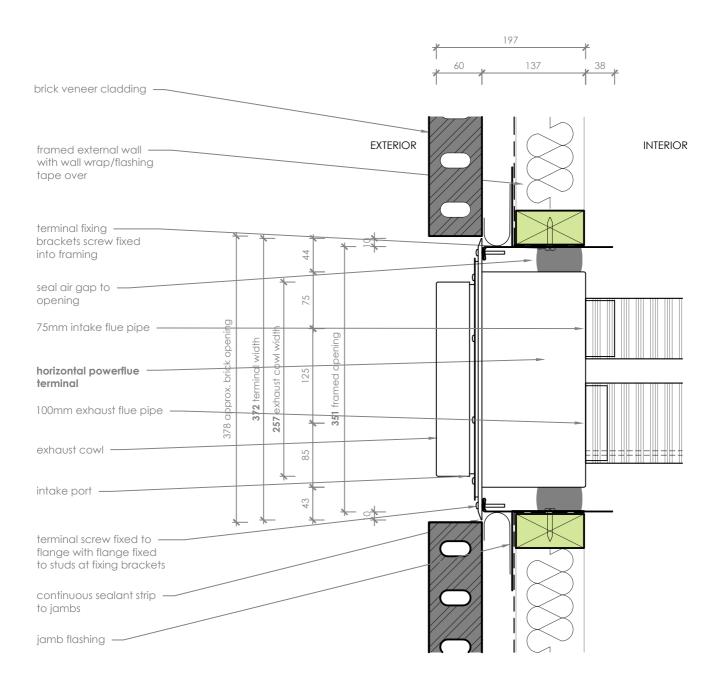

## Horizontal Powerflue - Brick Veneer Wall Detail

Jamb Detail scale 1:

## note:

- DO NOT SCALE OFF THESE DRAWINGS. All dimensions are in mm.
- It is advisable to secure the flexible flue to prevent movement, vibration and sagging this will also assist in maintaining the required 50mm standoff where required.
- Ensure flashing's, wall claddings or any other building component does not obstruct the horizontal powerflue terminal.
- Construction requirements including venting, moisture control and insulation shown for illustrative purposes only. Confirm specific regulatory requirements.
- The flue terminal will get very hot when in use. Precautions should be taken to protect people and animals from injury.
- This technical sheet must be read in conjunction with the relevant Escea Gas Fireplace Installation Manual, the latest version can be found on our website at **www.escea.com**.

GENERAL CONSTRUCTION AND FINISHES SHOWN INDICATIVE ONLY

Contact the ESCEA Architectural Advisory Team for assistance with the specification of this fire - aa@escea.com

Flue\_Install\_Details.dwg 04.07.2023