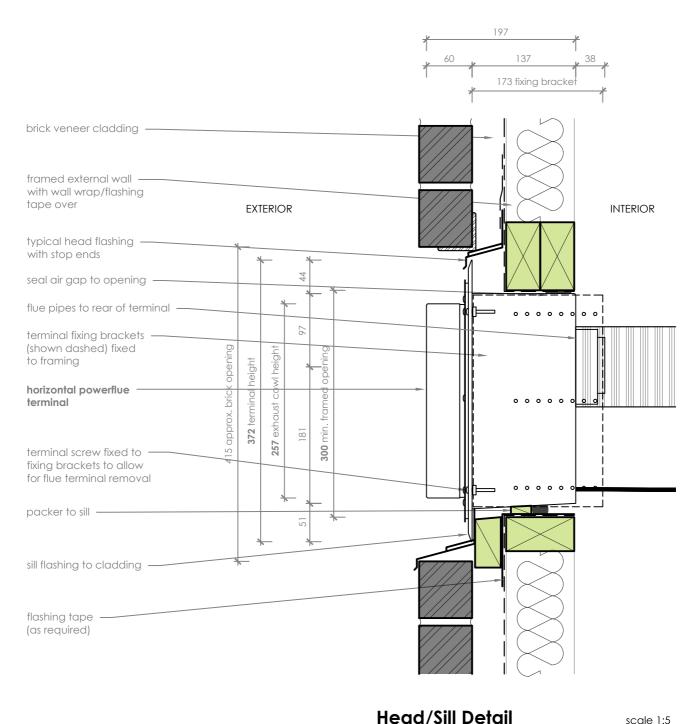

## Horizontal Powerflue - Brick Veneer Wall Detail

## note:

- DO NOT SCALE OFF THESE DRAWINGS. All dimensions are in mm.
- It is advisable to secure the flexible flue to prevent movement, vibration and sagging this will also assist in maintaining the required 50mm standoff where required.
- Ensure flashing's, wall claddings or any other building component does not obstruct the horizontal powerflue terminal.
- Construction requirements including venting, moisture control and insulation shown for illustrative purposes only. Confirm specific regulatory requirements.
- The flue terminal will get very hot when in use. Precautions should be taken to protect people and animals from injury.
- This technical sheet must be read in conjunction with the relevant Escea Gas Fireplace Installation Manual, the latest version can be found on our website at **www.escea.com**.

GENERAL CONSTRUCTION AND FINISHES SHOWN INDICATIVE ONLY

Contact the ESCEA Architectural Advisory Team for assistance with the specification of this fire - aa@escea.com

Flue\_Install\_Details.dwg 04.07.2023