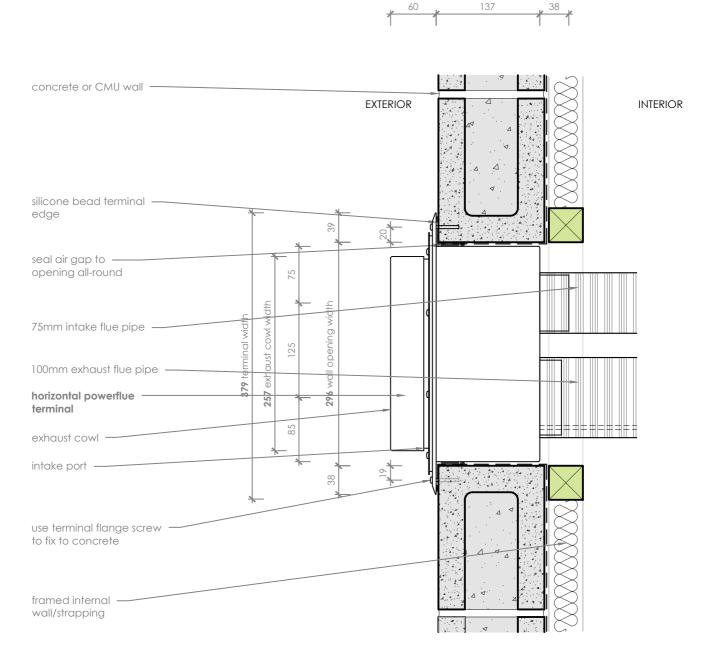

### Horizontal Powerflue - Concrete Wall Detail

# Jamb Detail scale 1:5

#### note:

- DO NOT SCALE OFF THESE DRAWINGS. All dimensions are in mm.
- It is advisable to secure the flexible flue to prevent movement, vibration and sagging this will also assist in maintaining the required 50mm standoff where required.
- Ensure flashing's, wall claddings or any other building component does not obstruct the horizontal powerflue terminal.
- Construction requirements including venting, moisture control and insulation shown for illustrative purposes only. Confirm specific regulatory requirements.
- The flue terminal will get very hot when in use. Precautions should be taken to protect people and animals from injury.
- This technical sheet must be read in conjunction with the relevant Escea Gas Fireplace Installation Manual, the latest version can be found on our website at **www.escea.com**.