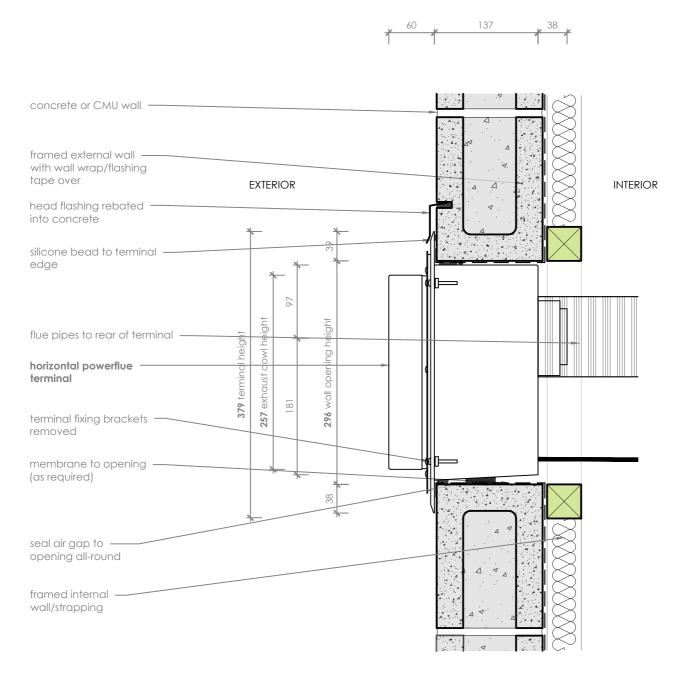

### Horizontal Powerflue - Concrete Wall Detail

## Head/Sill Detail

scale 1:5

#### note:

- DO NOT SCALE OFF THESE DRAWINGS. All dimensions are in mm.
- It is advisable to secure the flexible flue to prevent movement, vibration and sagging this will also assist in maintaining the required 50mm standoff where required.
- Ensure flashing's, wall claddings or any other building component does not obstruct the horizontal powerflue terminal.
- Construction requirements including venting, moisture control and insulation shown for illustrative purposes only. Confirm specific regulatory requirements.
- The flue terminal will get very hot when in use. Precautions should be taken to protect people and animals from injury.
- This technical sheet must be read in conjunction with the relevant Escea Gas Fireplace Installation Manual, the latest version can be found on our website at **www.escea.com**.