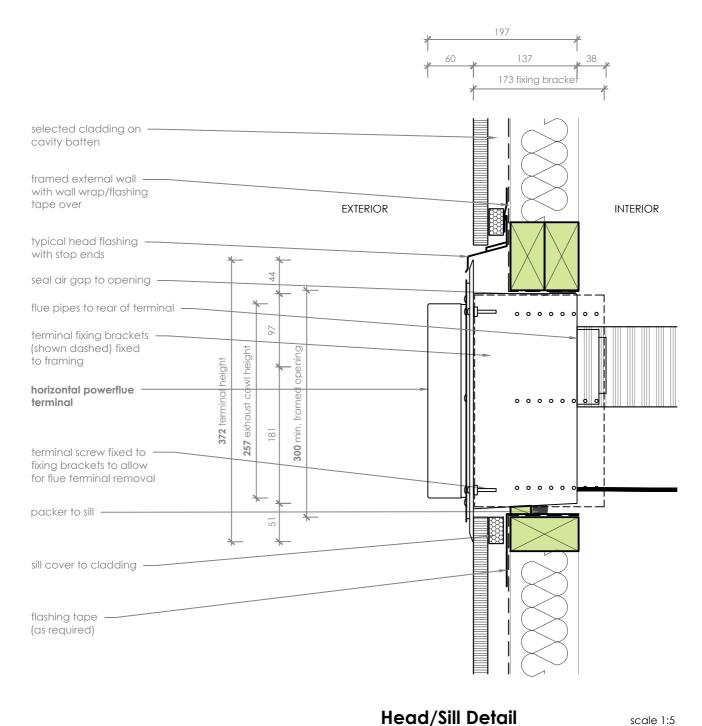

## Horizontal Powerflue - Standard Wall Detail

## note:

- DO NOT SCALE OFF THESE DRAWINGS. All dimensions are in mm.
- It is advisable to secure the flexible flue to prevent movement, vibration and sagging this will also assist in maintaining the required 50mm standoff where required.
- Ensure flashing's, wall claddings or any other building component does not obstruct the horizontal powerflue terminal.
- Construction requirements including venting, moisture control and insulation shown for illustrative purposes only. Confirm specific regulatory requirements.
- The flue terminal will get very hot when in use. Precautions should be taken to protect people and animals from injury.
- This technical sheet must be read in conjunction with the relevant Escea Gas Fireplace Installation Manual, the latest version can be found on our website at **www.escea.com**.

GENERAL CONSTRUCTION AND FINISHES SHOWN INDICATIVE ONLY

Contact the ESCEA Architectural Advisory Team for assistance with the specification of this fire - aa@escea.com

Flue\_Install\_Details.dwg 04.07.2023