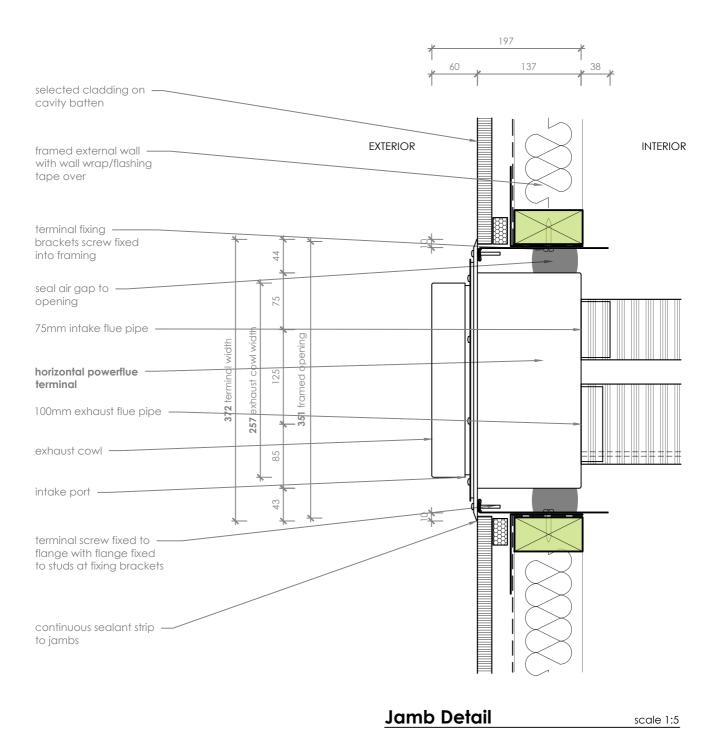

## Horizontal Powerflue - Standard Wall Detail

## note:

- DO NOT SCALE OFF THESE DRAWINGS. All dimensions are in mm.
- It is advisable to secure the flexible flue to prevent movement, vibration and sagging this will also assist in maintaining the required 50mm standoff where required.
- Ensure flashing's, wall claddings or any other building component does not obstruct the horizontal powerflue terminal.
- Construction requirements including venting, moisture control and insulation shown for illustrative purposes only. Confirm specific regulatory requirements.
- The flue terminal will get very hot when in use. Precautions should be taken to protect people and animals from injury.
- This technical sheet must be read in conjunction with the relevant Escea Gas Fireplace Installation Manual, the latest version can be found on our website at **www.escea.com**.

GENERAL CONSTRUCTION AND FINISHES SHOWN INDICATIVE ONLY

Contact the ESCEA Architectural Advisory Team for assistance with the specification of this fire - aa@escea.com

Flue\_Install\_Details.dwg 04.07.2023