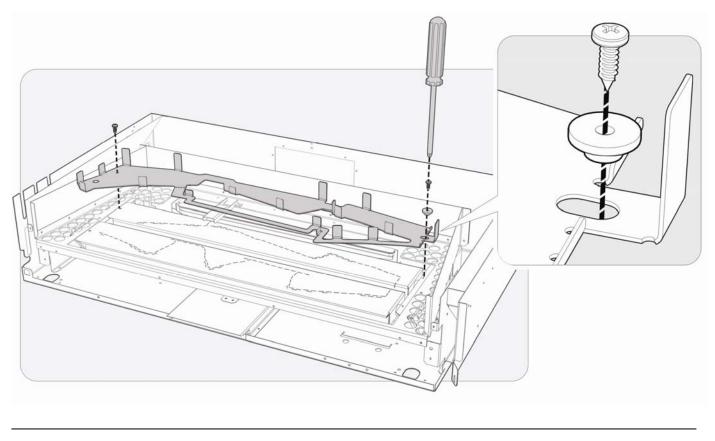

## Installing an IB850 Log Template

To attach the Log Template at the left hand side, use the existing screw which is holding the middle burner in place. Remove this screw and re-attach with the log bracket in place.

To attach to the right hand side, use the supplied screw and brass washer as shown in the diagrams below. In some cases it may be necessary to drill a 1/8" (3.3mm) hole in the lower baffle.

Position the logs as shown below, ensuring that the logs do not block any of the holes on the top of the burners. Blocked or covered holes on the burners may result in reduced flame efficiency.