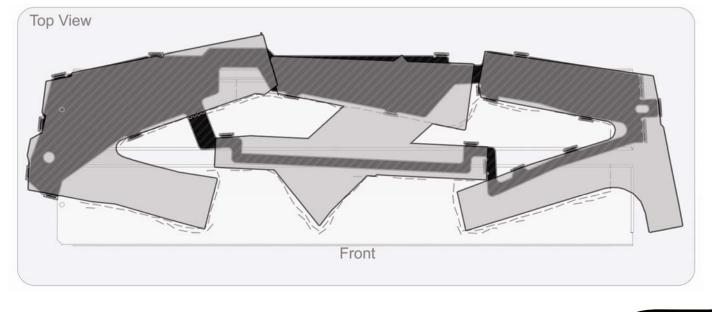

To attach to the right hand side, use the supplied screw and brass washer as shown in the diagrams below. In some cases it may be necessary to drill a 1/8" (3.3mm) hole in the lower baffle.

Position the logs as shown below, ensuring that the logs do not block any of the holes on the top of the burners. Blocked or covered holes on the burners may result in reduced flame efficiency.

Note: The front right hand log will be raised slightly off the burners to improve airflow.