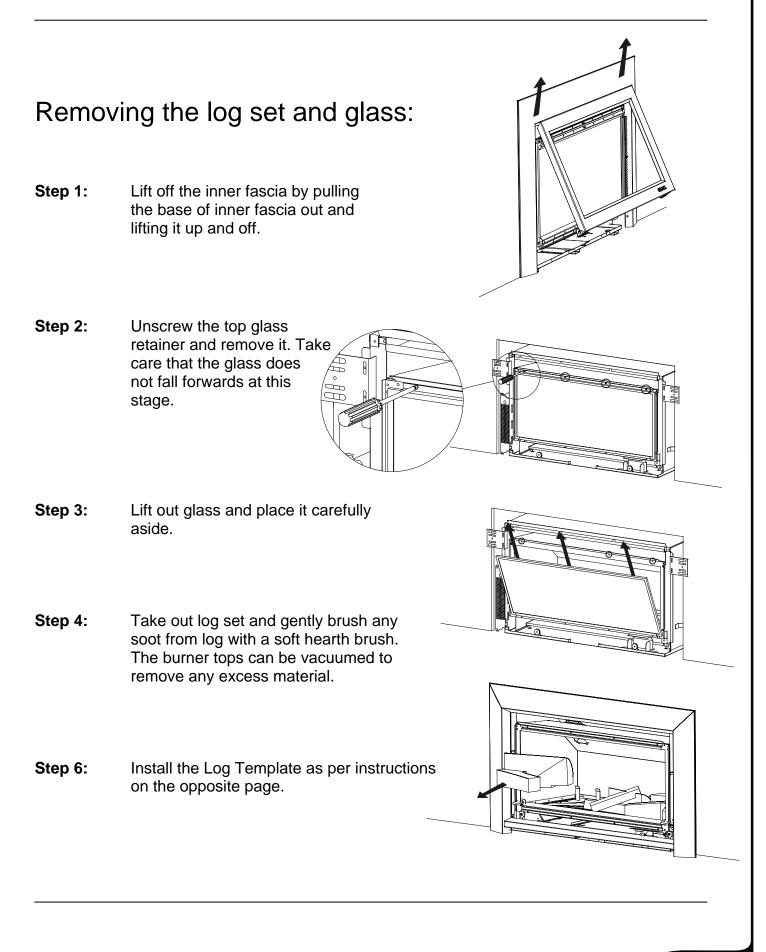

## Installing an IB850 Log Template





To attach the Log Template at the left hand side, use the existing screw which is holding the middle burner in place. Remove this screw and re-attach with the log bracket in place.

To attach to the right hand side, use the supplied screw and brass washer as shown in the diagrams below. In some cases it may be necessary to drill a 1/8" (3.3mm) hole in the lower baffle.



Position the logs as shown below, ensuring that the logs do not block any of the holes on the top of the burners. Blocked or covered holes on the burners may result in reduced flame efficiency.



Note: The front right hand log will be raised slightly off the burners to improve airflow.