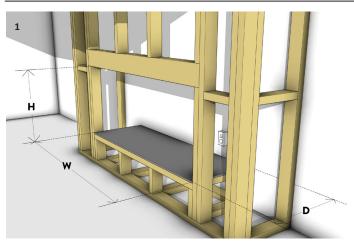

## CAVITY CONSTRUCTION

The LE Series Electric Fireplace and complementary Niche are designed to fit within the same cavity. The cavity can be constructed from standard building materials, but must have a continuous base. Please allow for a 10A electrical socket to each niche for built-in downlighting.

### WALL CAVITY OPENING DIMENSIONS

|                          | w    | н   | D   |
|--------------------------|------|-----|-----|
| LE800 with Single Niche  | 1505 | 610 | 500 |
| LE800 with Double Niche  | 2005 | 610 | 500 |
| LE1000 with Single Niche | 1705 | 610 | 500 |
| LE1000 with Double Niche | 2205 | 610 | 500 |
|                          |      |     |     |

#### CAVITY INSTALLATION STEPS

Build the chimney framework with consideration to the minimum cavity opening requirements described above for either the single or double niche. Ensure a continuous base for the fireplace. *Cavity for LE800 Electric Fireplace with single niche shown*.