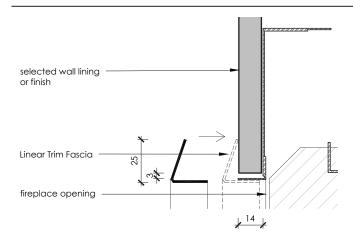

### WALL LINING

Use min. **10mm thick wall linings**, selecting materials suitable for the installation. Where materials or finishes extend forward of the 14mm fireplace trim consider how the finished edge will look. The 14mm fireplace trim can be replaced with the 22mm or 36mm Extended Trim Kit. Maintain a 3mm gap (+/- 2mm) to the fireplace's finishing trim to allow for movement.

# FINISH OPTIONS

The LE Series Fireplace and Niche can be finished frameless or with a 25mm Linear Trim Fascia. The linear trim overlaps the wall lining by 25mm and is available in single or double niche widths for both the LE800 and LE1000. (*See right*)

#### FINISH DETAIL