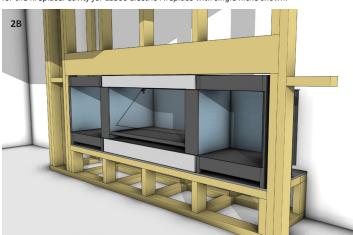

Install the LE Series Fireplace and niche following the instructions provided, connecting and confirming power supply to fireplace and niche. Both the LE Series Fireplace and Niche should be flush with the framework. *LE800 Electric Fireplace with double niche shown*.