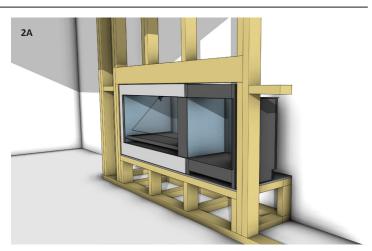

Install the LE Series Fireplace and niche following the instructions provided, connecting and confirming power supply to fireplace and niche. Both the LE Series Fireplace and Niche should be flush with the framework. *LE800 Electric Fireplace with single niche shown*.