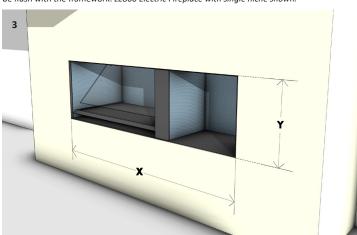

#### WALL CUTOUT DIMENSIONS

|                          | х    | Y   |
|--------------------------|------|-----|
| LE800 with Single Niche  | 1362 | 408 |
| LE800 with Double Niche  | 1915 | 408 |
| LE1000 with Single Niche | 1562 | 408 |
| LE1000 with Double Niche | 2115 | 408 |

Install the LE Series Fireplace and niche following the instructions provided, connecting and confirming power supply to fireplace and niche. Both the LE Series Fireplace and Niche should be flush with the framework. *LE800 Electric Fireplace with single niche shown*.